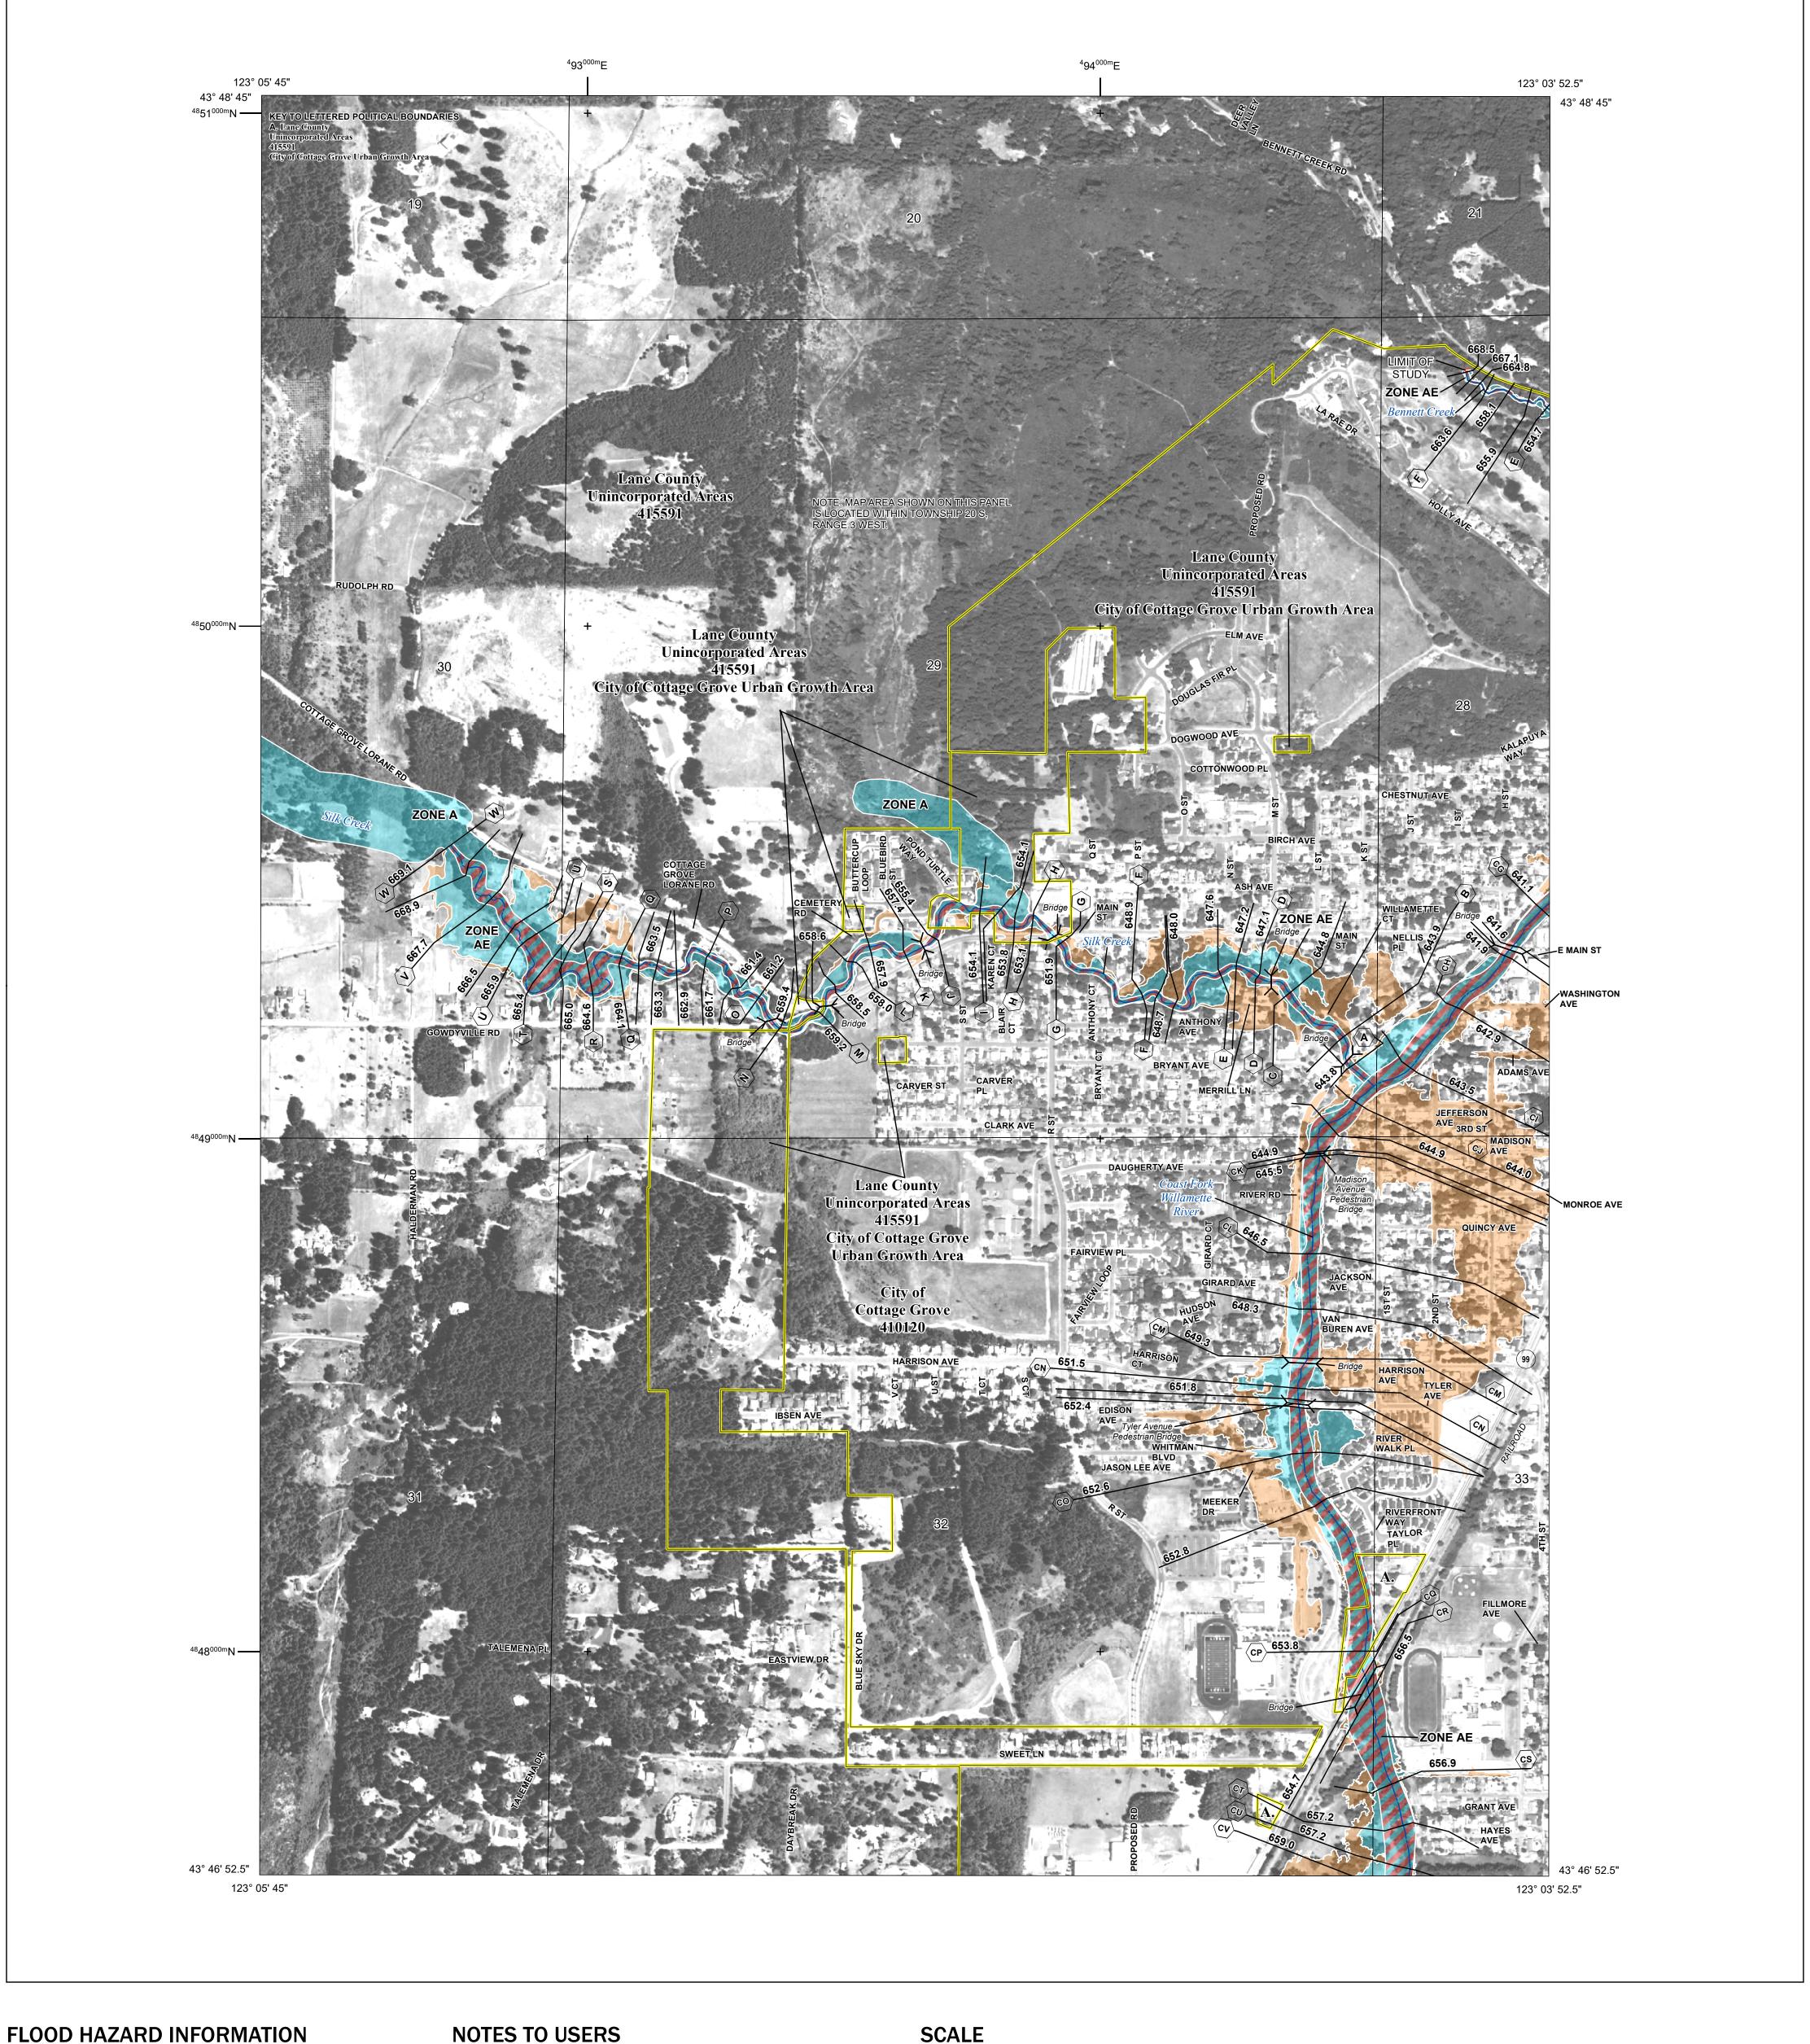

SEE FIS REPORT FOR DETAILED LEGEND AND INDEX MAP FOR FIRM PANEL LAYOUT THE INFORMATION DEPICTED ON THIS MAP AND SUPPORTING **DOCUMENTATION ARE ALSO AVAILABLE IN DIGITAL FORMAT AT** 

18.2 Cross Sections with 1% Annual Chance

17.5 Water Surface Elevation

**Coastal Transect** 

--------- Profile Baseline

OTHER

**FEATURES** 

**Coastal Transect Baseline** 

Hydrographic Feature

**Jurisdiction Boundary** 

----- 513 ---- Base Flood Elevation Line (BFE)

Limit of Study

For information and questions about this Flood Insurance Rate Map (FIRM), available products associated with this FIRM, including historic versions, the current map date for each FIRM panel, how to order products, or the National Flood Insurance Program (NFIP) in general, please call the FEMA Mapping and Insurance eXchange at 1-877-FEMA-MAP (1-877-336-2627) or visit the FEMA Flood Map Service Center website at https://msc.fema.gov. Available products may include previously issued Letters of Map Change, a Flood Insurance Study Report, and/or digital versions of this map. Many of these products can be ordered or obtained directly from the website.

Base map information shown on this FIRM was derived from multiple sources. including digital imagery provided by the National Agriculture Imagery Program, dated 2016