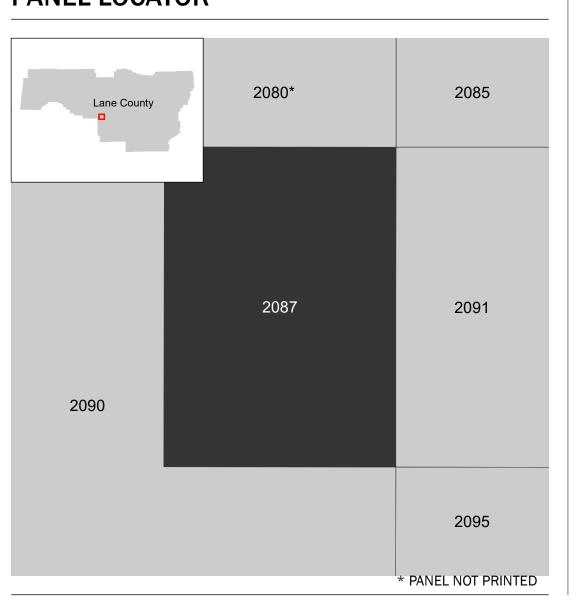

## PANEL LOCATOR

## FEMA ational Flood Insurance Program FLOOD INSURANCE RATE MAP LANE COUNTY, OREGON PANEL 2087 OF 2975 Panel Contains: PANEL SUFFIX COMMUNITY NUMBER COTTAGE GROVE, CITY 410120 OF LANE COUNTY 415591 2087