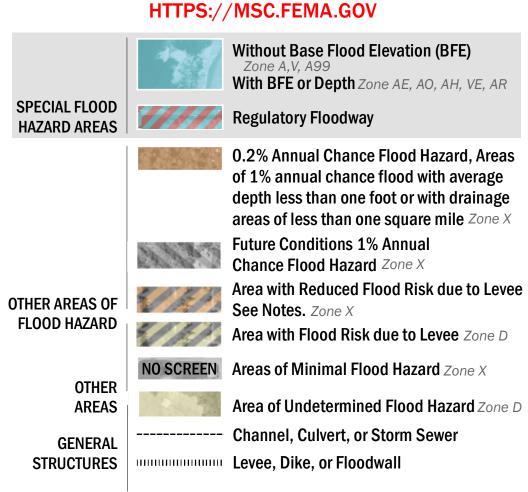

----- 513 ---- Base Flood Elevation Line (BFE)

Limit of Study

For information and questions about this Flood Insurance Rate Map (FIRM), available products associated with this FIRM, including historic versions, the current map date for each FIRM panel, how to order products, or the National Flood Insurance Program (NFIP) in general, please call the FEMA Mapping and Insurance eXchange at 1-877-FEMA-MAP (1-877-336-2627) or visit the FEMA Flood Map Service Center website at https://msc.fema.gov. Available products may include previously issued Letters of Map Change, a Flood Insurance Study Report, and/or digital versions of this map. Many of these products can be ordered or obtained directly from the website.