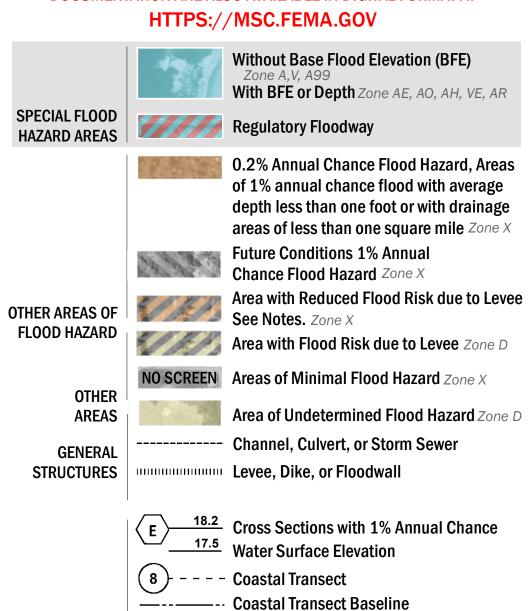

OTHER

**FEATURES** 

Hydrographic Feature

**Jurisdiction Boundary** 

----- 513 ---- Base Flood Elevation Line (BFE)

Limit of Study

For information and questions about this Flood Insurance Rate Map (FIRM), available products associated with this FIRM, including historic versions, the current map date for each FIRM panel, how to order products, or the National Flood Insurance Program (NFIP) in general, please call the FEMA Mapping and Insurance eXchange at 1-877-FEMA-MAP (1-877-336-2627) or visit the FEMA Flood Map Service Center website at https://msc.fema.gov. Available products may include previously issued Letters of Map Change, a Flood Insurance Study Report, and/or digital versions of this map. Many of these products can be ordered or obtained directly from the website.