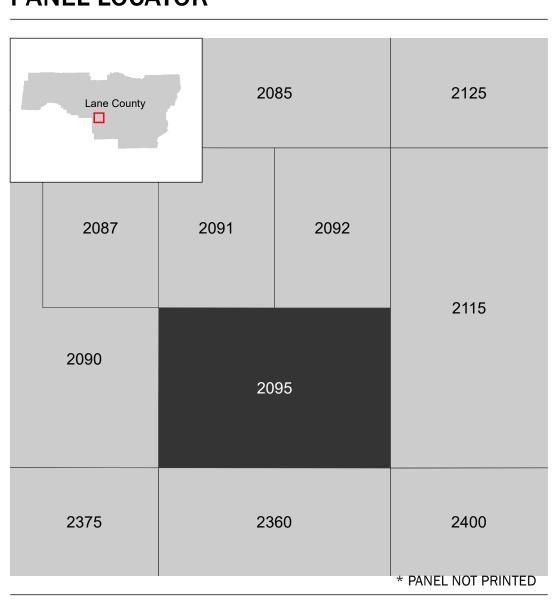

udy Report, and/or digital versions of this map. Many of these products can be ordered or obtained directly from the website.

Communities annexing land on adjacent FIRM panels must obtain a current copy of the adjacent panel as well as the current FIRM Index. These may be ordered directly from the Flood Map Service Center at the number listed

For community and countywide map dates refer to the Flood Insurance Study Report for this jurisdiction. To determine if flood insurance is available in this community, contact your Insurance agent or call the National Flood Insurance Program at 1-800-638-6620.

Base map information shown on this FIRM was derived from multiple sources. including digital imagery provided by the National Agriculture Imagery Program, dated 2016



## **PANEL LOCATOR**



## ational Flood Insurance Program S ZONE X

NATIONAL FLOOD INSURANCE PROGRAM FLOOD INSURANCE RATE MAP

LANE COUNTY, OREGON

PANEL 2095 OF 2975



Panel Contains:

COMMUNITY NUMBER PANEL SUFFIX COTTAGE GROVE, CITY 410120 2095 OF LANE COUNTY 415591 2095

> **REVISED PRELIMINARY** 4/18/2025

> > **VERSION NUMBER** 2.5.3.0 **MAP NUMBER** 41039C2095G

> > > **MAP REVISED**