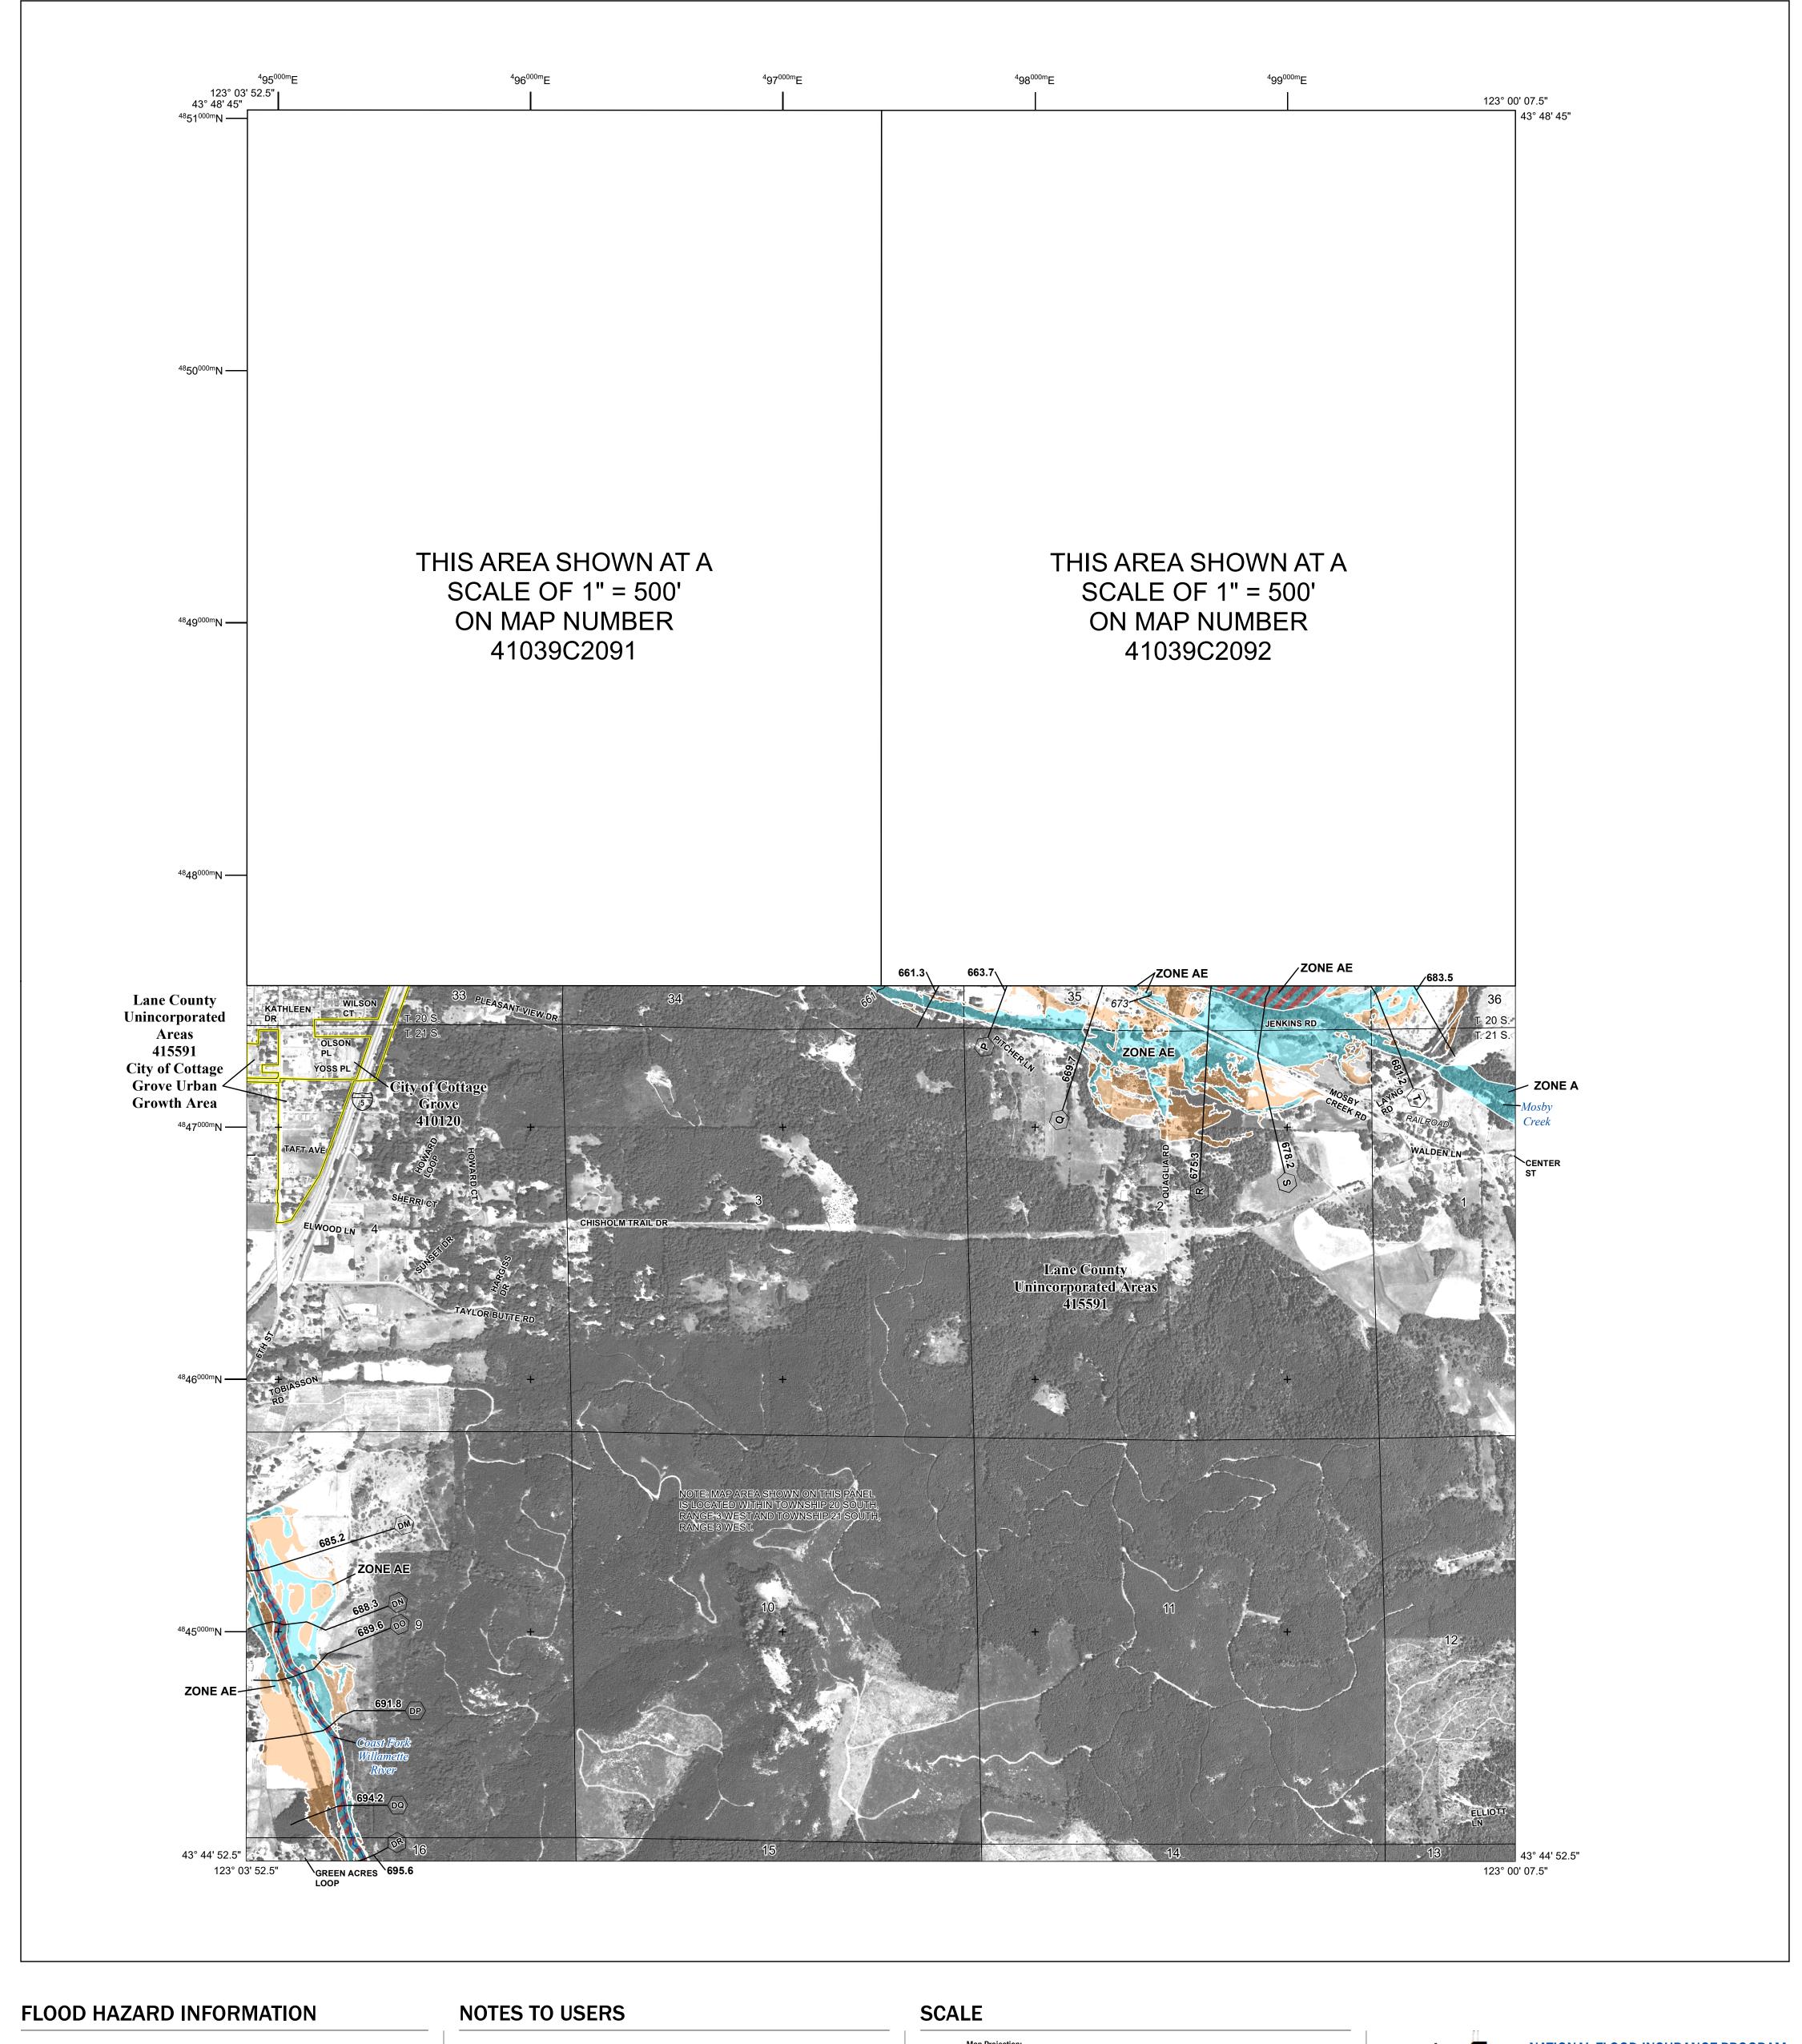

Base map information shown on this FIRM was derived from multiple sources. including digital imagery provided by the National Agriculture Imagery Program, dated 2016