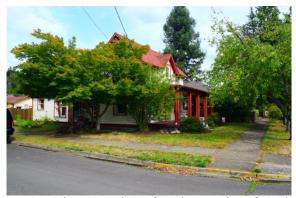

The building at 207 H Street is a two-story structure, built in a vernacular style incorporating recognizable elements of the Queen Anne and Folk Victorian styles. The building retains the feeling of a single-family residence but is currently in use as the office and library space of the Cottage Grove Museum.

The wood framed building is uniformly clad in horizontal lapped board siding. The building consists of three intersecting side-gabled sections. A covered porch runs the length of the center section of the building, sitting at the west end facing H Street. A second covered porch on the second-story rests immediately above it. Wooden window framing and sashing appears to be consistent throughout. Windows are primarily fixed, or single hung sliding. A single brick chimney extends from east-facing roof slope of the centermost section of the building. Roofing is covered by light grey composition shingle throughout.

The building is surrounded by an abandoned community park. There is extensive open grass space, as well as concrete and asphalt pads that were reported anecdotally to have once supported picnic shelters, a basketball court, and other community park infrastructure. A sign in front of the building at Birch Avenue identifies the property as Whiteman Park. Neighbors report that the parks namesake was the mayor of Cottage Grove at the time of the original construction of the community park.