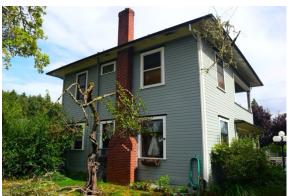

1010 Birch Avenue

| Address             | 1010 Birch Avenue Cottage<br>Grove, OR 97424        | TR & Tax Lot | T20S R03W<br>2003283203000 |
|---------------------|-----------------------------------------------------|--------------|----------------------------|
| Date of             | Assessor Listed 1915                                | Original Use | Single-Family Residence    |
| Construction        |                                                     | _            |                            |
| Architectural Style | American Vernacular with Elements of Italianate and | Present Use  | Single-Family Residence    |
|                     | American Foursquare                                 |              |                            |

The primary building at 1010 Birch Avenue is a two-story residential dwelling. Stylistically the building incorporates identifiable elements of the American Foursquare and Italianate architectural styles. As with the previously evaluated properties of this survey, the term American vernacular has been applied to describe the ways in which these styles have intersected to create the unique structures of the Cottage Grove northwest neighborhood. An accessory dwelling unit (ADU) attached to a carport mirrors the style, materials, and color pattern of the primary residential building on the tax lot. The garage and ADU building were not considered contributing structures and were not given additional evaluation for historic integrity as part of the intensive survey.

The primary residential structure is uniformly clad in lapped horizontal board siding. A covered porch extends the length of the building facing J street with a ¼ wrap to the elevation facing Birch Avenue. An enclosed porch rests immediately above the first level porch on the south-facing (Birch Avenue) elevation. With the exception of the kitchen extension on the north-facing elevation of the building, window materials appear to be original throughout the building. Windows are feature wood framing and sashing and are primarily fixed or single hung. Two windows feature artwork etched into the glass that appears to be original to the building. The kitchen extension features plastic bubble skylights and windows with synthetic framing and sashing. A single red brick chimney sits on the exterior of the west-facing elevation. The hipped

roof is covered in dark grey or light black composition shingle. A faux or decorative railing creates the appearance of a widows walk balcony at the roof peak.

1. View to west from North J Street. 2020.