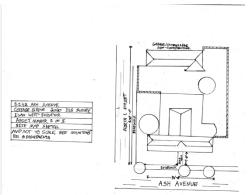

i-shaped shingle, with decorative live-edged bargeboard. A single skylight and metal chimney pipe vent are visible on the slope of the east-facing roofline. A second metal chimney or vent pipe rests on the south facing slope of the second-story roof (facing Ash Avenue.) Roofing is covered with brown to light red composition shingle. A garage outbuilding matching the style and material of the primary residence sits to the north. The lot and primary residence are closely surrounded by mature trees to both the west and south.



1. View to northeast from intersection of North L St. and Ash Avenue. 2020.



2. View to east from North L Street. 2020.



3. View to southwest from enclosed yard. 2020.



4. View to south from enclosed yard. 2020.



5. View to north of garage outbuilding. 2020.



6. Site map sketch. 2020.



#### **Known Building History**

The residential building at 1142 Ash Avenue lacks substantial historic background. The lot is most significant for having at one time occupied ¼ of a city block, as did many original lots of the Northwest Neighborhood. However, in its present configuration the lot does little to convey this historic factoid. Residents reported to have occupied the building include Olaf Olson, the owner of a paint store, a sausage maker, and the clerk of a cigar store (Friends of Mt. David).

#### Summary and Recommendation

The intensive level survey is neither a formal determination of eligibility nor a nomination to the National Register of Historic Places. Additional research and completion of a determination of eligibility (DOE) is needed