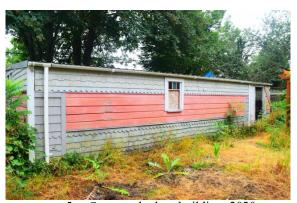

The primary building at 1010 Birch Avenue is a two-story residential dwelling. Stylistically the building incorporates identifiable elements of the American Foursquare and Italianate architectural styles. As with the previously evaluated properties of this survey, the term American vernacular has been applied to describe the ways in which these styles have intersected to create the unique structures of the Cottage Grove northwest neighborhood. An accessory dwelling unit (ADU) attached to a carport mirrors the style, materials, and color pattern of the primary residential building on the tax lot. The garage and ADU building were not considered contributing structures and were not given additional evaluation for historic integrity as part of the intensive survey.