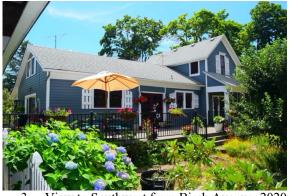

The private residential building at 39 N I street is a two-story residential dwelling exhibiting distinctive elements of the Queen Anne architectural style. These elements include two pentagonal turrets at the south and west ends of the building, detailed scroll work, etched window artwork in the east-elevation turret and multi-shaped shingle siding. The wooden framed building is clad in a three-part mixture of horizontal lapped board siding sandwiched between multi-shaped wood shingle. Formed concrete steps lead to a covered porch that faces I Street. Windows throughout the building are horizontal fixed and single hung with multiple lites. Wooden framing and sashing were apparent on all windows except for those that were removed as part of ongoing renovation. The multiform roof of the building is covered in black composition shingle. A single metal vent pipe is visible at the south slope of the centermost roofline. A rectilinear shed outbuilding matches the primary residence in use of materials and paint color. The building is surrounded by extensive vegetation including mature trees at the sidewalks adjacent to Ash Avenue and I Street.

At the time of field evaluation in 2020 the building was undergoing extensive repair and renovation. Ongoing work was observed to include the replacement of windows, repair replacement and repainting of siding, and the removal of an exterior staircase that had previously provided access to the second floor of the building via the east-facing turret.

1. View to west from I Street. 2020.

2. View to north/northwest from I Street. 2020.

3. View to east from rear of property. 2020.

4. View to south from Ash Avenue. 2020.

5. Storage shed outbuilding. 2020.

6. Site Map Sketch. 2020.