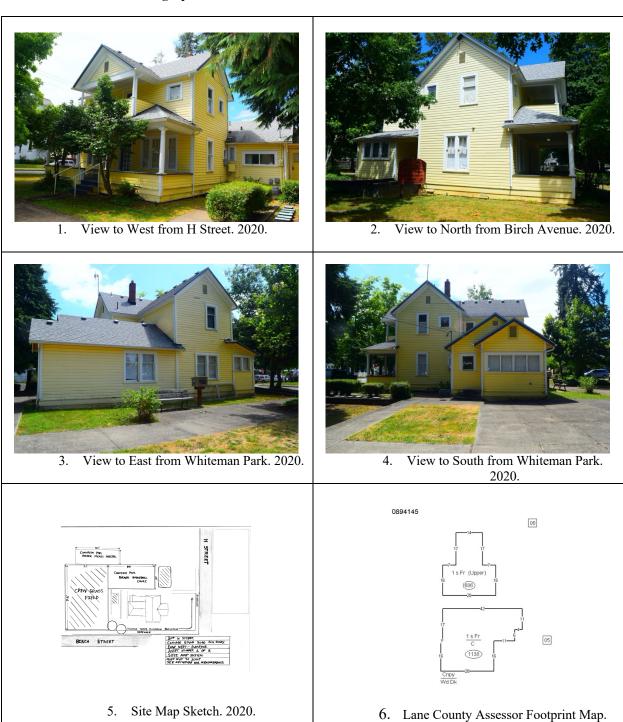

**\Table 2. 207 H Street Photographs and Documentation** 

2020.

Table 3. 138 N H Street Photos and Documentation

1. View to Southeast from H Street. 2020.

2. View to south from Birch Avenue. 2020.

3. View to Southwest from Birch Avenue. 2020.

4. View to Northeast from H Street. 2020.

2. View to north from Birch Avenue. 2020.

3. View to northeast from Birch Avenue. 2020.

View to south from garden patio. 2020.
 Kitchen extension with bubble skylights.

5. Garage and ADU Outbuilding. 2020.

6. Site Map Sketch. 2020.