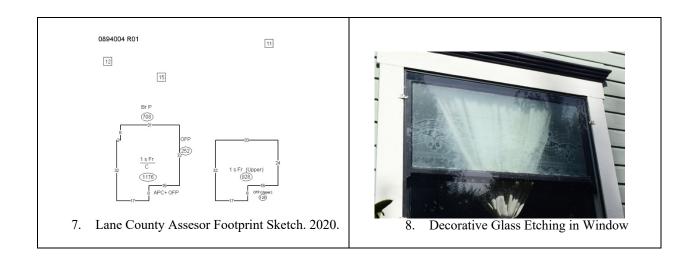

Multiple outbuildings are scattered across an adjacent annexed lot. Neither the lot nor outbuildings are considered potentially historic and as such they were not evaluated in the course of the survey of the potentially national register eligible residential building. The boundary of the potentially eligible and evaluated building is delineated by the Lane County Assessor's footprint map (table 3 figure 6.)

Table 3. 138 N H Street Photos and Documentation

1. View to Southeast from H Street. 2020.

2. View to south from Birch Avenue. 2020.

3. View to Southwest from Birch Avenue. 2020.

4. View to Northeast from H Street. 2020.