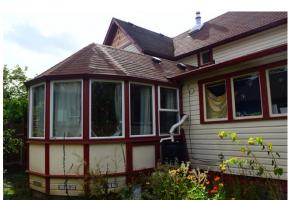

The primary building at 1010 Birch Avenue is a two-story residential dwelling. Stylistically the building incorporates identifiable elements of the American Foursquare and Italianate architectural styles. As with the previously evaluated properties of this survey, the term American vernacular has been applied to describe the ways in which these styles have intersected to create the unique structures of the Cottage Grove northwest neighborhood. An accessory dwelling unit (ADU) attached to a carport mirrors the style, materials, and color pattern of the primary residential building on the tax lot. The garage and ADU building were not considered contributing structures and were not given additional evaluation for historic integrity as part of the intensive survey.

The primary residential structure is uniformly clad in lapped horizontal board siding. A covered porch extends the length of the building facing J street with a ¼ wrap to the elevation facing Birch Avenue. An enclosed porch rests immediately above the first level porch on the south-facing (Birch Avenue) elevation. With the exception of the kitchen extension on the north-facing elevation of the building, window materials appear to be original throughout the building. Windows are feature wood framing and sashing and are primarily fixed or single hung. Two windows feature artwork etched into the glass that appears to be original to the building. The kitchen extension features plastic bubble skylights and windows with synthetic framing and sashing. A single red brick chimney sits on the exterior of the west-facing elevation. The hipped

roof is covered in dark grey or light black composition shingle. A faux or decorative railing creates the appearance of a widows walk balcony at the roof peak.

1. View to west from North J Street. 2020.