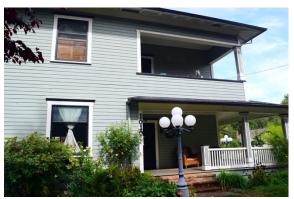

The primary residential structure is uniformly clad in lapped horizontal board siding. A covered porch extends the length of the building facing J street with a ¼ wrap to the elevation facing Birch Avenue. An enclosed porch rests immediately above the first level porch on the south-facing (Birch Avenue) elevation. With the exception of the kitchen extension on the north-facing elevation of the building, window materials appear to be original throughout the building. Windows are feature wood framing and sashing and are primarily fixed or single hung. Two windows feature artwork etched into the glass that appears to be original to the building. The kitchen extension features plastic bubble skylights and windows with synthetic framing and sashing. A single red brick chimney sits on the exterior of the west-facing elevation. The hipped

roof is covered in dark grey or light black composition shingle. A faux or decorative railing creates the appearance of a widows walk balcony at the roof peak.

1. View to west from North J Street. 2020.