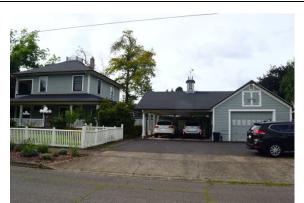

The primary building at 1010 Birch Avenue is a two-story residential dwelling. Stylistically the building incorporates identifiable elements of the American Foursquare and Italianate architectural styles. As with the previously evaluated properties of this survey, the term American vernacular has been applied to describe the ways in which these styles have intersected to create the unique structures of the Cottage Grove northwest neighborhood. An accessory dwelling unit (ADU) attached to a carport mirrors the style, materials, and color pattern of the primary residential building on the tax lot. The garage and ADU building were not considered contributing structures and were not given additional evaluation for historic integrity as part of the intensive survey.

2. View to north from Birch Avenue. 2020.

3. View to northeast from Birch Avenue. 2020.

View to south from garden patio. 2020.
 Kitchen extension with bubble skylights.

5. Garage and ADU Outbuilding. 2020.