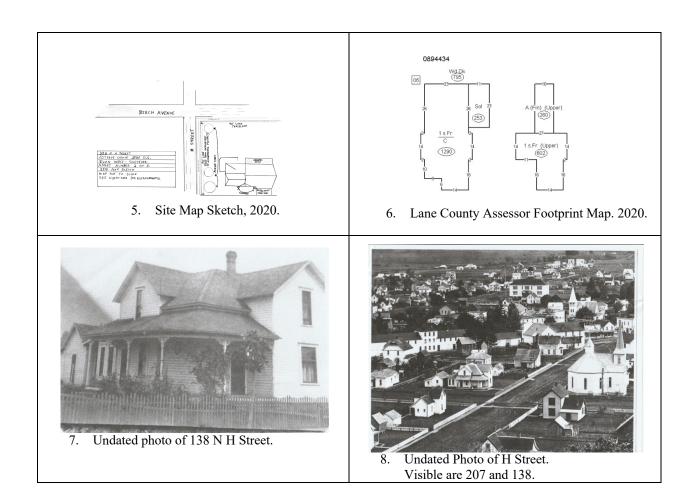

Multiple outbuildings are scattered across an adjacent annexed lot. Neither the lot nor outbuildings are considered potentially historic and as such they were not evaluated in the course of the survey of the potentially national register eligible residential building. The boundary of the potentially eligible and evaluated building is delineated by the Lane County Assessor's footprint map (table 3 figure 6.)

Table 3. 138 N H Street Photos and Documentation

1. View to Southeast from H Street. 2020.

2. View to south from Birch Avenue. 2020.

3. View to Southwest from Birch Avenue. 2020.

4. View to Northeast from H Street. 2020.

#### **Known Building History**

The single-family residence at 138 H Street has incurred significant growth and alteration over time, likely beginning with its rotation from a north to west facing orientation at an unknown date between 1903 and 1907. The circular porthole style window in the north-facing wall is reported to be original. The most notable confirmed resident of the house was Charles Edward Jones who would become the city postmaster (Friends of Mt. David).