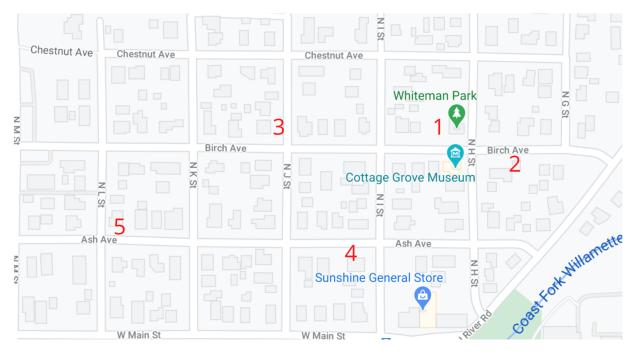

Figure 2. Numbered Historic Resource/Asset Map. See Table 1 for Corresponding Information.

Figure 3. Lane County Assessor Tax Lot Maps, Annotated. See Table 1 for Corresponding Resource Numbering.

Figure 3. 1921 USGS Cottage Grove Quadrangle Topographic Map with Northwest Neighborhood Highlighted.