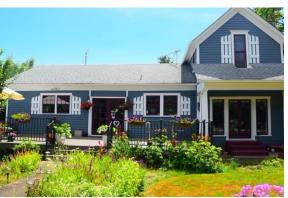

The private residential building at 39 N I street is a two-story residential dwelling exhibiting distinctive elements of the Queen Anne architectural style. These elements include two pentagonal turrets at the south and west ends of the building, detailed scroll work, etched window artwork in the east-elevation turret and multi-shaped shingle siding. The wooden framed building is clad in a three-part mixture of horizontal lapped board siding sandwiched between multi-shaped wood shingle. Formed concrete steps lead to a covered porch that faces I Street. Windows throughout the building are horizontal fixed and single hung with multiple lites. Wooden framing and sashing were apparent on all windows except for those that were removed as part of ongoing renovation. The multiform roof of the building is covered in black composition shingle. A single metal vent pipe is visible at the south slope of the centermost roofline. A rectilinear shed outbuilding matches the primary residence in use of materials and paint color. The building is surrounded by extensive vegetation including mature trees at the sidewalks adjacent to Ash Avenue and I Street.

At the time of field evaluation in 2020 the building was undergoing extensive repair and renovation. Ongoing work was observed to include the replacement of windows, repair replacement and repainting of siding, and the removal of an exterior staircase that had previously provided access to the second floor of the building via the east-facing turret.

1. View to west from I Street. 2020.

2. View to north/northwest from I Street. 2020.

3. View to east from rear of property. 2020.

4. View to south from Ash Avenue. 2020.

5. Storage shed outbuilding. 2020.

6. Site Map Sketch. 2020.