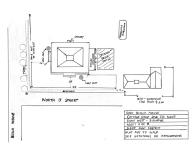

Windows are feature wood framing and sashing and are primarily fixed or single hung. Two windows feature artwork etched into the glass that appears to be original to the building. The kitchen extension features plastic bubble skylights and windows with synthetic framing and sashing. A single red brick chimney sits on the exterior of the west-facing elevation. The hipped

roof is covered in dark grey or light black composition shingle. A faux or decorative railing creates the appearance of a widows walk balcony at the roof peak.



1. View to west from North J Street. 2020.



2. View to north from Birch Avenue. 2020.



3. View to northeast from Birch Avenue. 2020.



View to south from garden patio. 2020.
 Kitchen extension with bubble skylights.



5. Garage and ADU Outbuilding. 2020.



6. Site Map Sketch. 2020.



#### Known Building History

The residential structure is reported to have been constructed by Michael Kebelbeck, a founding member of the Catholic church that previously occupied the octagonal building which today houses the Cottage Grove Museum. The exact relationship of Kebelbeck to the church is undetermined (Friends of Mt. David).

#### Summary and Recommendation

The intensive level survey is neither a formal determination of eligibility nor a nomination to the National Register of Historic Places. Additional research and completion of a determination of eligibility (DOE) is needed to confirm the potential eligibility of any property. Based on the information gathered for the intensive level survey alone, it is possible that the building at 1010 Birch A