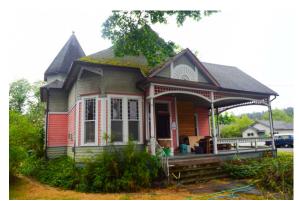

The primary residential structure is uniformly clad in lapped horizontal board siding. A covered porch extends the length of the building facing J street with a ¼ wrap to the elevation facing Birch Avenue. An enclosed porch rests immediately above the first level porch on the south-facing (Birch Avenue) elevation. With the exception of the kitchen extension on the north-facing elevation of the building, window materials appear to be original throughout the building. Windows are feature wood framing and sashing and are primarily fixed or single hung. Two windows feature artwork etched into the glass that appears to be original to the building. The kitchen extension features plastic bubble skylights and windows with synthetic framing and sashing. A single red brick chimney sits on the exterior of the west-facing elevation. The hipped

The private residential building at 39 N I street is a two-story residential dwelling exhibiting distinctive elements of the Queen Anne architectural style. These elements include two pentagonal turrets at the south and west ends of the building, detailed scroll work, etched window artwork in the east-elevation turret and multi-shaped shingle siding. The wooden framed building is clad in a three-part mixture of horizontal lapped board siding sandwiched between multi-shaped wood shingle. Formed concrete steps lead to a covered porch that faces I Street. Windows throughout the building are horizontal fixed and single hung with multiple lites. Wooden framing and sashing were apparent on all windows except for those that were removed as part of ongoing renovation. The multiform roof of the building is covered in black composition shingle. A single metal vent pipe is visible at the south slope of the centermost roofline. A rectilinear shed outbuilding matches the primary residence in use of materials and paint color. The building is surrounded by extensive vegetation including mature trees at the sidewalks adjacent to Ash Avenue and I Street.