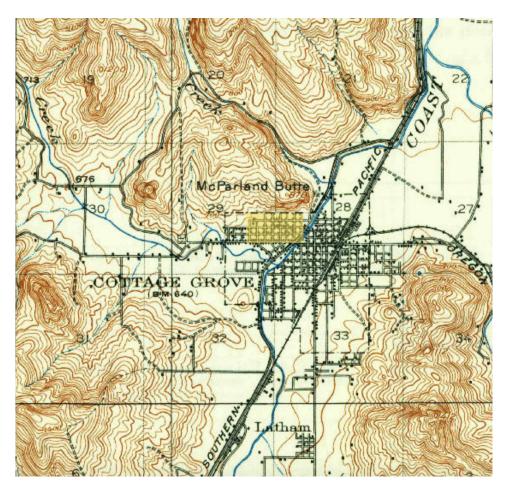

Figure 2. Numbered Historic Resource/Asset Map. See Table 1 for Corresponding Information.

Figure 3. Lane County Assessor Tax Lot Maps, Annotated. See Table 1 for Corresponding Resource Numbering.

Figure 3. 1921 USGS Cottage Grove Quadrangle Topographic Map with Northwest Neighborhood Highlighted.