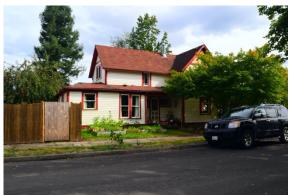

The private residential dwelling at 138 N H Street is a two-story building with multiple intersecting rooflines and multiple building segments of various style and architectural influence. The building has previously been described as displaying identifiable features of Queen Anne architecture, including the curvilinear roofline that creates a covered front porch and the colonnades that support it. The original construction of the building ends at the intersection of the 1 and ½ story side gabled structure with the two-story intersecting gabled structure that features the curvilinear roof. It is from the blend of architectural styles and periods of construction that this survey recommends the use of the term American vernacular to better encompass all possible descriptions of the building.

The wood-framed structure is uniformly clad in horizontal board siding. A deck constructed of synthetic material extends to the north along the length of the single-story addition that intersects with the original structure. To the south end of the 1 and ½ story addition, an enclosed space designed to function as a greenhouse or solarium is visible. This was reported to be an enclosure undertaken by the current owners of the building who have maintained ownership of the property since 1966. Window style and material is visually uniform but appears to include vinyl and other synthetic materials in framing and sashing. Windows are primarily fixed, or 1:1 sliding in design. A single porthole style window is visible on the north-facing façade. Roofing is uniformly clad in light grey composite shingle. Two cement block chimneys are visible on the south-facing façade of the building.

Multiple outbuildings are scattered across an adjacent annexed lot. Neither the lot nor outbuildings are considered potentially historic and as such they were not evaluated in the course of the survey of the potentially national register eligible residential building. The boundary of the potentially eligible and evaluated building is delineated by the Lane County Assessor's footprint map (table 3 figure 6.)