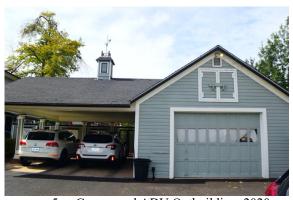

The primary building at 1010 Birch Avenue is a two-story residential dwelling. Stylistically the building incorporates identifiable elements of the American Foursquare and Italianate architectural styles. As with the previously evaluated properties of this survey, the term American vernacular has been applied to describe the ways in which these styles have intersected to create the unique structures of the Cottage Grove northwest neighborhood. An accessory dwelling unit (ADU) attached to a carport mirrors the style, materials, and color pattern of the primary residential building on the tax lot. The garage and ADU building were not considered contributing structures and were not given additional evaluation for historic integrity as part of the intensive survey.

2. View to north from Birch Avenue. 2020.

3. View to northeast from Birch Avenue. 2020.

View to south from garden patio. 2020.
 Kitchen extension with bubble skylights.

5. Garage and ADU Outbuilding. 2020.