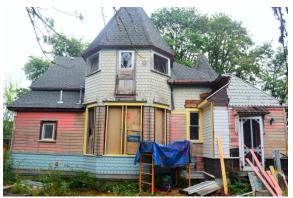

138 N H Street

| Addussa             | 138 N H Street Cottage   | TR & Tax Lot | T20S R03W                 |
|---------------------|--------------------------|--------------|---------------------------|
| Address             | Grove, OR                |              | 2003283207100             |
| Date of             | Assessor Listed 1900     | Original Use | Single family residential |
| Construction        |                          | _            |                           |
| Architectural Style | American vernacular with | Present Use  | Single family residential |
|                     | elements of Queen Anne.  |              |                           |

The private residential dwelling at 138 N H Street is a two-story building with multiple intersecting rooflines and multiple building segments of various style and architectural influence. The building has previously been described as displaying identifiable features of Queen Anne architecture, including the curvilinear roofline that creates a covered front porch and the colonnades that support it. The original construction of the building ends at the intersection of the 1 and ½ story side gabled structure with the two-story intersecting gabled structure that features the curvilinear roof. It is from the blend of architectural styles and periods of construction that this survey recommends the use of the term American vernacular to better encompass all possible descriptions of the building.

The wood-framed structure is uniformly clad in horizontal board siding. A deck constructed of synthetic material extends to the north along the length of the single-story addition that intersects with the original structure. To the south end of the 1 and ½ story addition, an enclosed space designed to function as a greenhouse or solarium is visible. This was reported to be an enclosure undertaken by the current owners of the building who have maintained ownership of the property since 1966. Window style and material is visually uniform but appears to include vinyl and other synthetic materials in framing and sashing. Windows are primarily fixed, or 1:1 sliding in design. A single porthole style window is visible on the north-facing façade. Roofing is uniformly clad in light grey composite shingle. Two cement block chimneys are visible on the south-facing façade of the building.