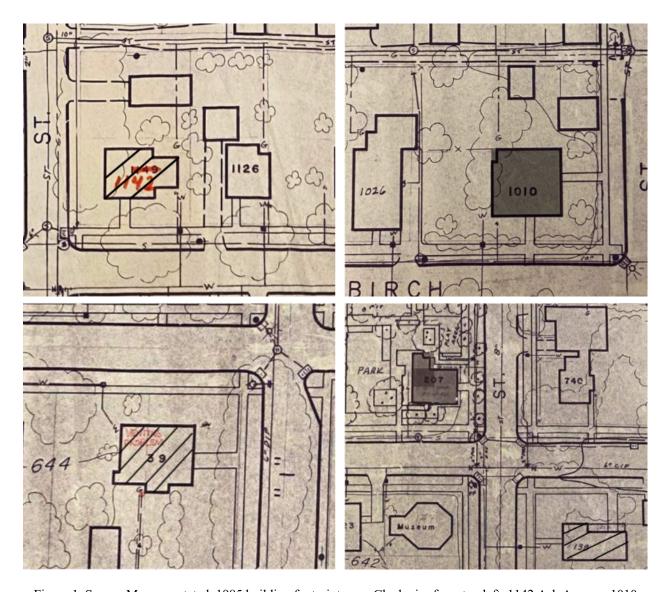

Figure 1. Survey Map, annotated. 1985 building footprint map. Clockwise from top left: 1142 Ash Avenue, 1010 Birch Avenue, 207 H Street, 138 H Street and 39 I Street.

Solid shading denotes eligible or potentially eligible. Hatching denotes non-eligible. No marking denotes non-evaluated building(s).