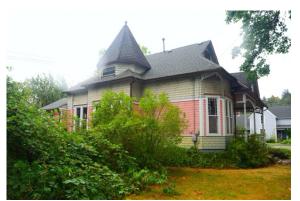

138 N H Street

| Addussa             | 138 N H Street Cottage   | TR & Tax Lot | T20S R03W                 |
|---------------------|--------------------------|--------------|---------------------------|
| Address             | Grove, OR                |              | 2003283207100             |
| Date of             | Assessor Listed 1900     | Original Use | Single family residential |
| Construction        |                          | _            |                           |
| Architectural Style | American vernacular with | Present Use  | Single family residential |
|                     | elements of Queen Anne.  |              |                           |

The private residential dwelling at 138 N H Street is a two-story building with multiple intersecting rooflines and multiple building segments of various style and architectural influence. The building has previously been described as displaying identifiable features of Queen Anne architecture, including the curvilinear roofline that creates a covered front porch and the colonnades that support it. The original construction of the building ends at the intersection of the 1 and ½ story side gabled structure with the two-story intersecting gabled structure that features the curvilinear roof. It is from the blend of architectural styles and periods of construction that this survey recommends the use of the term American vernacular to better encompass all possible descriptions of the building.

The wood-framed structure is uniformly clad in horizontal board siding. A deck constructed of synthetic material extends to the north along the length of the single-story addition that intersects with the original structure. To the south end of the 1 and ½ story addition, an enclosed space designed to function as a greenhouse or solarium is visible. This was reported to be an enclosure undertaken by the current owners of the building who have maintained ownership of the property since 1966. Window style and material is visually uniform but appears to include vinyl and other synthetic materials in framing and sashing. Windows are primarily fixed, or 1:1 sliding in design. A single porthole style window is visible on the north-facing façade. Roofing is uniformly clad in light grey composite shingle. Two cement block chimneys are visible on the south-facing façade of the building.