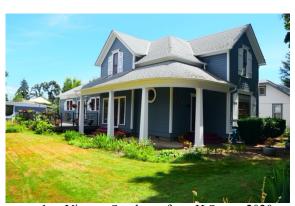

The private residential building at 39 N I street is a two-story residential dwelling exhibiting distinctive elements of the Queen Anne architectural style. These elements include two pentagonal turrets at the south and west ends of the building, detailed scroll work, etched window artwork in the east-elevation turret and multi-shaped shingle siding. The wooden framed building is clad in a three-part mixture of horizontal lapped board siding sandwiched between multi-shaped wood shingle. Formed concrete steps lead to a covered porch that faces I Street. Windows throughout the building are horizontal fixed and single hung with multiple lites. Wooden framing and sashing were apparent on all windows except for those that were removed as part of ongoing renovation. The multiform roof of the building is covered in black composition shingle. A single metal vent pipe is visible at the south slope of the centermost roofline. A rectilinear shed outbuilding matches the primary residence in use of materials and paint color. The building is surrounded by extensive vegetation including mature trees at the sidewalks adjacent to Ash Avenue and I Street.

At the time of field evaluation in 2020 the building was undergoing extensive repair and renovation. Ongoing work was observed to include the replacement of windows, repair replacement and repainting of siding, and the removal of an exterior staircase that had previously provided access to the second floor of the building via the east-facing turret.

1. View to west from I Street. 2020.

2. View to north/northwest from I Street. 2020.

3. View to east from rear of property. 2020.

4. View to south from Ash Avenue. 2020.

5. Storage shed outbuilding. 2020.

6. Site Map Sketch. 2020.