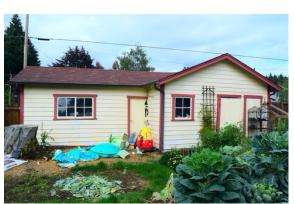

1142 Ash Avenue

| Address              | 1142 Ash Avenue Street<br>Cottage Grove, OR 97424 | TR & Tax Lot | T20S R03W<br>2003294103300 |
|----------------------|---------------------------------------------------|--------------|----------------------------|
| Date of Construction | Assessor Listed 1904                              | Original Use | Single-Family Residential  |
| Architectural Style  | TBD                                               | Present Use  | Single-Family Residential  |

The building at 1142 Ash Avenue is a two-story residential structure with multiple segments and two intersecting gabled rooflines. The wood framed building is clad in horizontal drop-lapped board siding. Concrete formed steps lead to a porch at the main entrance facing Ash Avenue which is supported by four square colonnades. The mixture of window types present in the building are fixed single lite, fixed multi-lite, and single hung. Most windows exhibit wooden framing and sashing, but windows in the multi-sided extension at the east end of the building (photo 3,) have been partially replaced and feature synthetic framing. Siding in the east-facing gable end of the second story consist of multi-shaped shingle, with decorative live-edged bargeboard. A single skylight and metal chimney pipe vent are visible on the slope of the east-facing roofline. A second metal chimney or vent pipe rests on the south facing slope of the second-story roof (facing Ash Avenue.) Roofing is covered with brown to light red composition shingle. A garage outbuilding matching the style and material of the primary residence sits to the north. The lot and primary residence are closely surrounded by mature trees to both the west and south.

1. View to northeast from intersection of North L St. and Ash Avenue. 2020.

2. View to east from North L Street. 2020.

3. View to southwest from enclosed yard. 2020.

4. View to south from enclosed yard. 2020.