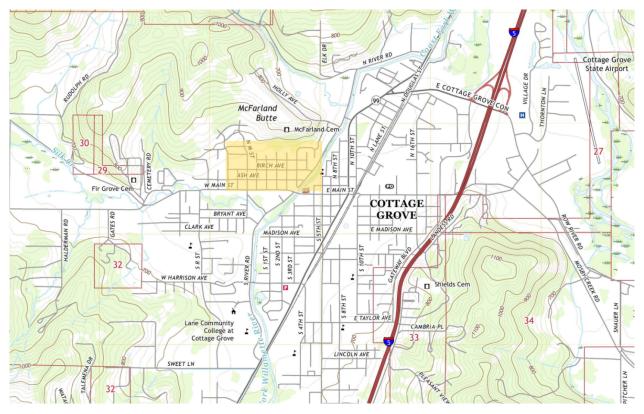

Figure 2. Numbered Historic Resource/Asset Map. See Table 1 for Corresponding Information.

Figure 3. Lane County Assessor Tax Lot Maps, Annotated. See Table 1 for Corresponding Resource Numbering.

Figure 3. 1921 USGS Cottage Grove Quadrangle Topographic Map with Northwest Neighborhood Highlighted.

Figure 3. 2020 USGS Cottage Grove Quadrangle Topographic Map with Northwest Neighborhood Highlighted.

Figure 4. 1958 Metsker Map of Cottage Grove with Northwest Neighborhood Highlighted.

Figure 5. 1968 Metsker Map with Northwest Neighborhood Location Highlighted.