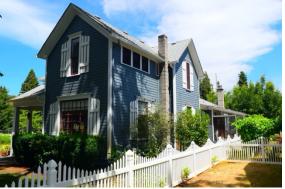

138 N H Street

| Addussa             | 138 N H Street Cottage   | TR & Tax Lot | T20S R03W                 |
|---------------------|--------------------------|--------------|---------------------------|
| Address             | Grove, OR                |              | 2003283207100             |
| Date of             | Assessor Listed 1900     | Original Use | Single family residential |
| Construction        |                          | _            |                           |
| Architectural Style | American vernacular with | Present Use  | Single family residential |
|                     | elements of Queen Anne.  |              |                           |

The private residential dwelling at 138 N H Street is a two-story building with multiple intersecting rooflines and multiple building segments of various style and architectural influence. The building has previously been described as displaying identifiable features of Queen Anne architecture, including the curvilinear roofline that creates a covered front porch and the colonnades that support it. The original construction of the building ends at the intersection of the 1 and ½ story side gabled structure with the two-story intersecting gabled structure that features the curvilinear roof. It is from the blend of architectural styles and periods of construction that this survey recommends the use of the term American vernacular to better encompass all possible descriptions of the building.

The wood-framed structure is uniformly clad in horizontal board siding. A deck constructed of synthetic material extends to the north along the length of the single-story addition that intersects with the original structure. To the south end of the 1 and ½ story addition, an enclosed space designed to function as a greenhouse or solarium is visible. This was reported to be an enclosure undertaken by the current owners of the building who have maintained ownership of the property since 1966. Window style and material is visually uniform but appears to include vinyl and other synthetic materials in framing and sashing. Windows are primarily fixed, or 1:1 sliding in design. A single porthole style window is visible on the north-facing façade. Roofing is uniformly clad in light grey composite shingle. Two cement block chimneys are visible on the south-facing façade of the building.