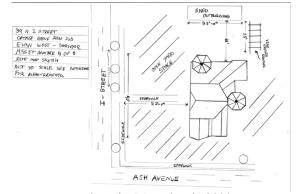

A rectilinear shed outbuilding matches the primary residence in use of materials and paint color. The building is surrounded by extensive vegetation including mature trees at the sidewalks adjacent to Ash Avenue and I Street.

At the time of field evaluation in 2020 the building was undergoing extensive repair and renovation. Ongoing work was observed to include the replacement of windows, repair replacement and repainting of siding, and the removal of an exterior staircase that had previously provided access to the second floor of the building via the east-facing turret.



1. View to west from I Street. 2020.



2. View to north/northwest from I Street. 2020.



3. View to east from rear of property. 2020.



4. View to south from Ash Avenue. 2020.



5. Storage shed outbuilding. 2020.



6. Site Map Sketch. 2020.



#### **Known Building History**

The residential building at 39 I Street stands out among the resources included in this survey, for the known history of its occupants and uses. The building is reported to have been constructed by Mr. Crampton Jones and gifted to his son, J.I. Jones who was a local sawmill operator and the first mayor of Cottage Grove. The building was purchased by cousins of David McFarland in 1920 (Friends of Mt. David). This association is significant as McFarland was the creator of the original plat of the Northwest Neighborhood that exists largely intact in the present day. Furthermore, McFarland's cousins, Frank and Elizabeth McFarland, utilized the building as a local maternity center for more than a decade beginning in the 1930s.

The