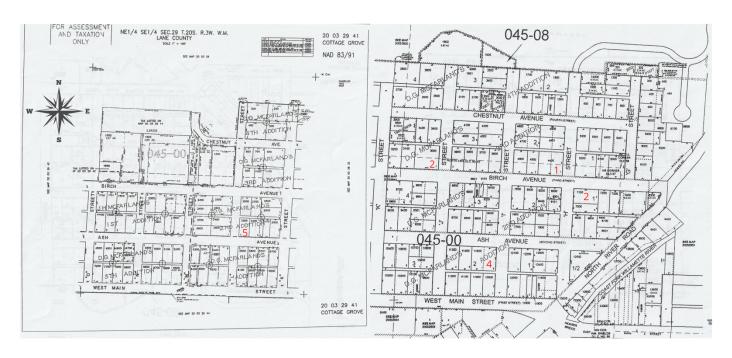

Figure 2. Numbered Historic Resource/Asset Map. See Table 1 for Corresponding Information.

Figure 3. Lane County Assessor Tax Lot Maps, Annotated. See Table 1 for Corresponding Resource Numbering.

Figure 3. 1921 USGS Cottage Grove Quadrangle Topographic Map with Northwest Neighborhood Highlighted.