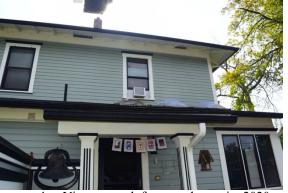

1010 Birch Avenue

| Address             | 1010 Birch Avenue Cottage<br>Grove, OR 97424        | TR & Tax Lot | T20S R03W<br>2003283203000 |
|---------------------|-----------------------------------------------------|--------------|----------------------------|
| Date of             | Assessor Listed 1915                                | Original Use | Single-Family Residence    |
| Construction        |                                                     | _            |                            |
| Architectural Style | American Vernacular with Elements of Italianate and | Present Use  | Single-Family Residence    |
|                     | American Foursquare                                 |              |                            |

The primary building at 1010 Birch Avenue is a two-story residential dwelling. Stylistically the building incorporates identifiable elements of the American Foursquare and Italianate architectural styles. As with the previously evaluated properties of this survey, the term American vernacular has been applied to describe the ways in which these styles have intersected to create the unique structures of the Cottage Grove northwest neighborhood. An accessory dwelling unit (ADU) attached to a carport mirrors the style, materials, and color pattern of the primary residential building on the tax lot. The garage and ADU building were not considered contributing structures and were not given additional evaluation for historic integrity as part of the intensive survey.

The primary residential structure is uniformly clad in lapped horizontal board siding. A covered porch extends the length of the building facing J street with a ¼ wrap to the elevation facing Birch Avenue. An enclosed porch rests immediately above the first level porch on the south-facing (Birch Avenue) elevation. With the exception of the kitchen extension on the north-facing elevation of the building, window materials appear to be original throughout the building. Windows are feature wood framing and sashing and are primarily fixed or single hung. Two windows feature artwork etched into the glass that appears to be original to the building. The kitchen extension features plastic bubble skylights and windows with synthetic framing and sashing. A single red brick chimney sits on the exterior of the west-facing elevation. The hipped

roof is covered in dark grey or light black composition shingle. A faux or decorative railing creates the appearance of a widows walk balcony at the roof peak.

1. View to west from North J Street. 2020.