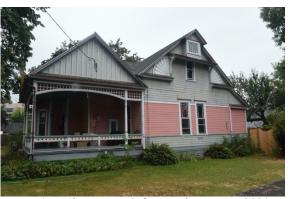

The building at 207 H Street is a two-story structure, built in a vernacular style incorporating recognizable elements of the Queen Anne and Folk Victorian styles. The building retains the feeling of a single-family residence but is currently in use as the office and library space of the Cottage Grove Museum.

The wood framed building is uniformly clad in horizontal lapped board siding. The building consists of three intersecting side-gabled sections. A covered porch runs the length of the center section of the building, sitting at the west end facing H Street. A second covered porch on the second-story rests immediately above it. Wooden window framing and sashing appears to be consistent throughout. Windows are primarily fixed, or single hung sliding. A single brick chimney extends from east-facing roof slope of the centermost section of the building. Roofing is covered by light grey composition shingle throughout.

The building is surrounded by an abandoned community park. There is extensive open grass space, as well as concrete and asphalt pads that were reported anecdotally to have once supported picnic shelters, a basketball court, and other community park infrastructure. A sign in front of the building at Birch Avenue identifies the property as Whiteman Park. Neighbors report that the parks namesake was the mayor of Cottage Grove at the time of the original construction of the community park.