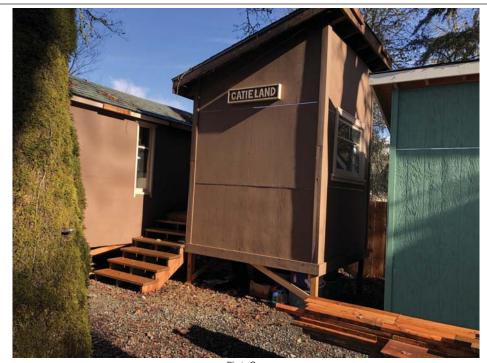

| ELEVATION CERTIFICATE                                                                                                                                                                                                                  |                                                                                                               |                             | OMB No. 1660-0008<br>Expiration Date: November 30, 2018                       |
|----------------------------------------------------------------------------------------------------------------------------------------------------------------------------------------------------------------------------------------|---------------------------------------------------------------------------------------------------------------|-----------------------------|-------------------------------------------------------------------------------|
| IMPORTANT: In these spaces, copy the                                                                                                                                                                                                   | corresponding information from                                                                                | Section A.                  | FOR INSURANCE COMPANY USE                                                     |
| Building Street Address (including Apt., Un<br>1445 W Main Street                                                                                                                                                                      |                                                                                                               |                             | Policy Number:                                                                |
| City                                                                                                                                                                                                                                   | State                                                                                                         | ZIP Code                    | Company NAIC Number                                                           |
| Cottage Grove                                                                                                                                                                                                                          | Oregon                                                                                                        | 97424                       |                                                                               |
| SECTION C -                                                                                                                                                                                                                            | BUILDING ELEVATION INFORM                                                                                     | MATION (SURVEY R            | EQUIRED)                                                                      |
| <ul> <li>C1. Building elevations are based on:</li> <li>*A new Elevation Certificate will be re</li> <li>C2. Elevations – Zones A1–A30, AE, AH<br/>Complete Items C2.a–h below accorr<br/>Benchmark Utilized: <u>RM 382</u></li> </ul> | equired when construction of the bill, A (with BFE), VE, V1–V30, V (with ding to the building diagram specifi | h BFE), AR, AR/A, AF        | R/AE, AR/A1–A30, AR/AH, AR/AO.                                                |
| Indicate elevation datum used for the                                                                                                                                                                                                  |                                                                                                               | below.                      |                                                                               |
| ☑ NGVD 1929 ☑ NAVD 19<br>Datum used for building elevations m                                                                                                                                                                          |                                                                                                               | DO REE                      |                                                                               |
| Datum used for building elevations in                                                                                                                                                                                                  |                                                                                                               | IE DFE.                     | Check the measurement used.                                                   |
| a) Top of bottom floor (including bas                                                                                                                                                                                                  | ement, crawlspace, or enclosure f                                                                             | loor) <u>647</u> . <u>6</u> | X feet meters                                                                 |
| b) Top of the next higher floor                                                                                                                                                                                                        |                                                                                                               | <u> </u>                    | X feet D meters                                                               |
| c) Bottom of the lowest horizontal st                                                                                                                                                                                                  | ructural member (V Zones only)                                                                                | <u> </u>                    | X feet meters                                                                 |
| d) Attached garage (top of slab)                                                                                                                                                                                                       |                                                                                                               | <u> </u>                    | X feet meters                                                                 |
| <ul> <li>e) Lowest elevation of machinery or<br/>(Describe type of equipment and</li> </ul>                                                                                                                                            | equipment servicing the building location in Comments)                                                        | <u> </u>                    | X feet meters                                                                 |
| f) Lowest adjacent (finished) grade                                                                                                                                                                                                    | next to building (LAG)                                                                                        | <u> </u>                    | X feet meters                                                                 |
| g) Highest adjacent (finished) grade                                                                                                                                                                                                   | next to building (HAG)                                                                                        | <u> </u>                    | x feet meters                                                                 |
| <ul> <li>h) Lowest adjacent grade at lowest<br/>structural support</li> </ul>                                                                                                                                                          | elevation of deck or stairs, includin                                                                         | g <u>643</u> . <u>5</u>     | X feet meters                                                                 |
| SECTION D -                                                                                                                                                                                                                            | - SURVEYOR, ENGINEER, OR                                                                                      | ARCHITECT CERTIF            | FICATION                                                                      |
| This certification is to be signed and seale<br>I certify that the information on this Certifi<br>statement may be punishable by fine or in                                                                                            | cate represents my best efforts to                                                                            | interpret the data avail    | y law to certify elevation information.<br>lable. I understand that any false |
| Were latitude and longitude in Section A                                                                                                                                                                                               | ,                                                                                                             |                             | Check here if attachments.                                                    |
| Certifier's Name<br>Ryan M. Erickson                                                                                                                                                                                                   | License Number<br>LS55524                                                                                     |                             | REGISTERED<br>PROFESSIONAL                                                    |
| Title<br>Professional Surveyor                                                                                                                                                                                                         |                                                                                                               |                             | LAND SURVEYOR                                                                 |
| Company Name<br>EGR & Associates, Inc.                                                                                                                                                                                                 |                                                                                                               |                             | DIGITALLY SIGNED                                                              |
| Address<br>2535 B Prairie Road                                                                                                                                                                                                         |                                                                                                               |                             | JANUARY 14, 2003<br>RYAN M. ERICKSON                                          |
| City                                                                                                                                                                                                                                   | State                                                                                                         | ZIP Code                    | 55524                                                                         |
| Eugene                                                                                                                                                                                                                                 | Oregon                                                                                                        | 97402                       | EXPIRES: 12/31/2019                                                           |
| Signature                                                                                                                                                                                                                              | Date<br>12/10/2018                                                                                            | Telephone<br>(541) 688-8322 |                                                                               |
| Copy all pages of this Elevation Certificate                                                                                                                                                                                           | and all attachments for (1) communi                                                                           | ty official, (2) insurance  | agent/company, and (3) building owner.                                        |
| Comments (including type of equipment a                                                                                                                                                                                                | nd location, per C2(e), if applicable                                                                         | e)                          |                                                                               |
| This structure is a child's playhouse.                                                                                                                                                                                                 |                                                                                                               |                             |                                                                               |
| Structure C.                                                                                                                                                                                                                           |                                                                                                               |                             |                                                                               |
|                                                                                                                                                                                                                                        |                                                                                                               |                             |                                                                               |