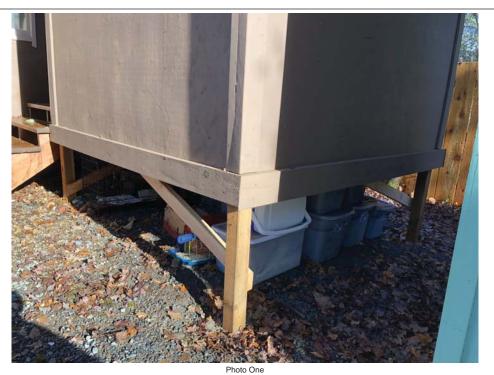

| ELEVATION CERTIFICATE                                                                                                                                                                                                                  |                                                                                                               |                             | OMB No. 1660-0008<br>Expiration Date: November 30, 2018                       |
|----------------------------------------------------------------------------------------------------------------------------------------------------------------------------------------------------------------------------------------|---------------------------------------------------------------------------------------------------------------|-----------------------------|-------------------------------------------------------------------------------|
| IMPORTANT: In these spaces, copy the                                                                                                                                                                                                   | corresponding information from                                                                                | Section A.                  | FOR INSURANCE COMPANY USE                                                     |
| Building Street Address (including Apt., Un<br>1445 W Main Street                                                                                                                                                                      |                                                                                                               |                             | Policy Number:                                                                |
| City                                                                                                                                                                                                                                   | State                                                                                                         | ZIP Code                    | Company NAIC Number                                                           |
| Cottage Grove                                                                                                                                                                                                                          | Oregon                                                                                                        | 97424                       |                                                                               |
| SECTION C -                                                                                                                                                                                                                            | BUILDING ELEVATION INFORM                                                                                     | MATION (SURVEY R            | EQUIRED)                                                                      |
| <ul> <li>C1. Building elevations are based on:</li> <li>*A new Elevation Certificate will be re</li> <li>C2. Elevations – Zones A1–A30, AE, AH<br/>Complete Items C2.a–h below accorr<br/>Benchmark Utilized: <u>RM 382</u></li> </ul> | equired when construction of the bill, A (with BFE), VE, V1–V30, V (with ding to the building diagram specifi | h BFE), AR, AR/A, AF        | R/AE, AR/A1–A30, AR/AH, AR/AO.                                                |
| Indicate elevation datum used for the                                                                                                                                                                                                  |                                                                                                               | below.                      |                                                                               |
| ☑ NGVD 1929 ☑ NAVD 19<br>Datum used for building elevations m                                                                                                                                                                          |                                                                                                               | DO REE                      |                                                                               |
| Datum used for building elevations in                                                                                                                                                                                                  |                                                                                                               | IE DFE.                     | Check the measurement used.                                                   |
| a) Top of bottom floor (including bas                                                                                                                                                                                                  | ement, crawlspace, or enclosure f                                                                             | loor) <u>647</u> . <u>6</u> | X feet meters                                                                 |
| b) Top of the next higher floor                                                                                                                                                                                                        |                                                                                                               | <u> </u>                    | X feet D meters                                                               |
| c) Bottom of the lowest horizontal st                                                                                                                                                                                                  | ructural member (V Zones only)                                                                                | <u> </u>                    | X feet meters                                                                 |
| d) Attached garage (top of slab)                                                                                                                                                                                                       |                                                                                                               | <u> </u>                    | X feet meters                                                                 |
| <ul> <li>e) Lowest elevation of machinery or<br/>(Describe type of equipment and</li> </ul>                                                                                                                                            | equipment servicing the building location in Comments)                                                        | <u> </u>                    | X feet meters                                                                 |
| f) Lowest adjacent (finished) grade                                                                                                                                                                                                    | next to building (LAG)                                                                                        | <u> </u>                    | X feet meters                                                                 |
| g) Highest adjacent (finished) grade                                                                                                                                                                                                   | next to building (HAG)                                                                                        | <u> </u>                    | x feet meters                                                                 |
| <ul> <li>h) Lowest adjacent grade at lowest<br/>structural support</li> </ul>                                                                                                                                                          | elevation of deck or stairs, includin                                                                         | g <u>643</u> . <u>5</u>     | X feet meters                                                                 |
| SECTION D -                                                                                                                                                                                                                            | - SURVEYOR, ENGINEER, OR                                                                                      | ARCHITECT CERTIF            | FICATION                                                                      |
| This certification is to be signed and seale<br>I certify that the information on this Certifi<br>statement may be punishable by fine or in                                                                                            | cate represents my best efforts to                                                                            | interpret the data avail    | y law to certify elevation information.<br>lable. I understand that any false |
| Were latitude and longitude in Section A                                                                                                                                                                                               | ,                                                                                                             |                             | Check here if attachments.                                                    |
| Certifier's Name<br>Ryan M. Erickson                                                                                                                                                                                                   | License Number<br>LS55524                                                                                     |                             | REGISTERED<br>PROFESSIONAL                                                    |
| Title<br>Professional Surveyor                                                                                                                                                                                                         |                                                                                                               |                             | LAND SURVEYOR                                                                 |
| Company Name<br>EGR & Associates, Inc.                                                                                                                                                                                                 |                                                                                                               |                             | DIGITALLY SIGNED                                                              |
| Address<br>2535 B Prairie Road                                                                                                                                                                                                         |                                                                                                               |                             | JANUARY 14, 2003<br>RYAN M. ERICKSON                                          |
| City                                                                                                                                                                                                                                   | State                                                                                                         | ZIP Code                    | 55524                                                                         |
| Eugene                                                                                                                                                                                                                                 | Oregon                                                                                                        | 97402                       | EXPIRES: 12/31/2019                                                           |
| Signature                                                                                                                                                                                                                              | Date<br>12/10/2018                                                                                            | Telephone<br>(541) 688-8322 |                                                                               |
| Copy all pages of this Elevation Certificate                                                                                                                                                                                           | and all attachments for (1) communi                                                                           | ty official, (2) insurance  | agent/company, and (3) building owner.                                        |
| Comments (including type of equipment a                                                                                                                                                                                                | nd location, per C2(e), if applicable                                                                         | e)                          |                                                                               |
| This structure is a child's playhouse.                                                                                                                                                                                                 |                                                                                                               |                             |                                                                               |
| Structure C.                                                                                                                                                                                                                           |                                                                                                               |                             |                                                                               |
|                                                                                                                                                                                                                                        |                                                                                                               |                             |                                                                               |