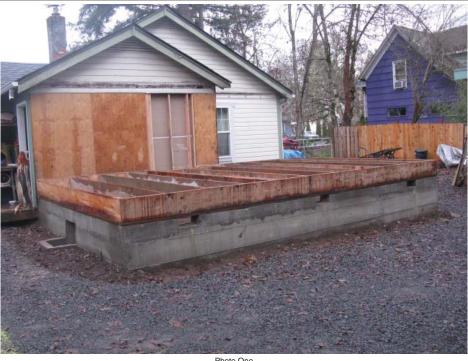

If submitting more photographs than will fit on the preceding page, affix the additional photographs below. Identify all photographs with: date taken; "Front View" and "Rear View"; and, if required, "Right Side View" and "Left Side View." When applicable, photographs must show the foundation with representative examples of the flood openings or vents, as indicated in Section A8.

Photo One

Photo One Caption

Rear View w/ Addition - December 10, 2018

Photo Two

Photo Two Caption Rear View w/ Addition - December 10, 2018