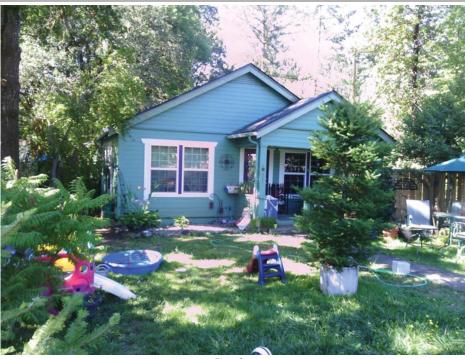

If using the Elevation Certificate to obtain NFIP flood insurance, affix at least 2 building photographs below according to the instructions for Item A6. Identify all photographs with date taken; "Front View" and "Rear View"; and, if required, "Right Side View" and "Left Side View." When applicable, photographs must show the foundation with representative examples of the flood openings or vents, as indicated in Section A8. If submitting more photographs than will fit on this page, use the Continuation Page.

Photo One

Photo One Caption

Front View - July 26, 2018

Photo Two

Photo Two Caption Right Side View - July 26, 2018