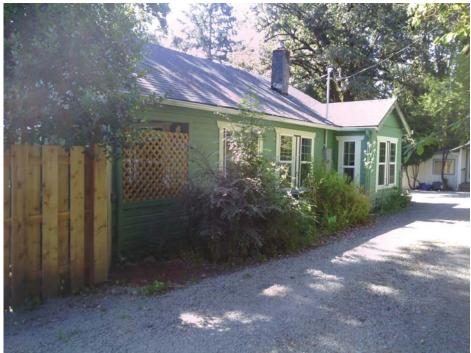

If using the Elevation Certificate to obtain NFIP flood insurance, affix at least 2 building photographs below according to the instructions for Item A6. Identify all photographs with date taken; "Front View" and "Rear View"; and, if required, "Right Side View" and "Left Side View." When applicable, photographs must show the foundation with representative examples of the flood openings or vents, as indicated in Section A8. If submitting more photographs than will fit on this page, use the Continuation Page.

Photo One

Photo One Caption

Front View - July 26, 2018

Photo Two

Photo Two Caption Right Side View - July 26, 2018