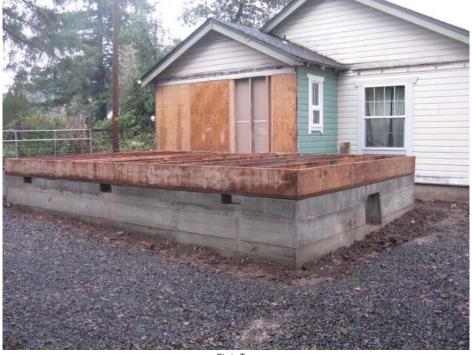

If submitting more photographs than will fit on the preceding page, affix the additional photographs below. Identify all photographs with: date taken; "Front View" and "Rear View"; and, if required, "Right Side View" and "Left Side View." When applicable, photographs must show the foundation with representative examples of the flood openings or vents, as indicated in Section A8.

Photo One

Photo One Caption

Rear View w/ Addition - December 10, 2018

Photo Two

Photo Two Caption Rear View w/ Addition - December 10, 2018