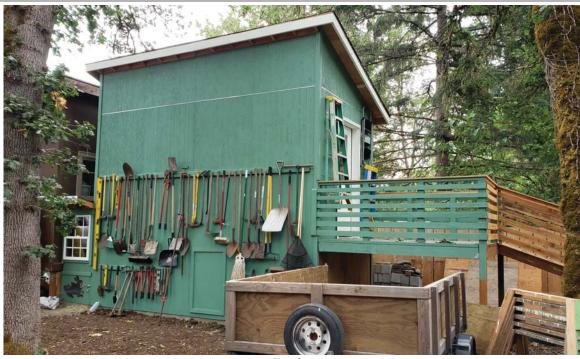

If using the Elevation Certificate to obtain NFIP flood insurance, affix at least 2 building photographs below according to the instructions for Item A6. Identify all photographs with date taken; "Front View" and "Rear View"; and, if required, "Right Side View" and "Left Side View." When applicable, photographs must show the foundation with representative examples of the flood openings or vents, as indicated in Section A8. If submitting more photographs than will fit on this page, use the Continuation Page.

Photo One

Photo One Caption

Front View - July 30, 2019

Photo Two

Photo Two Caption Rear View - July 30, 2019