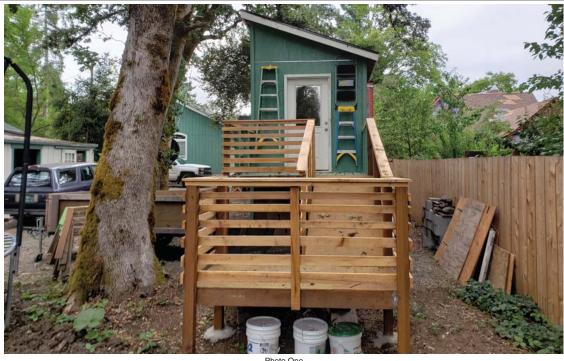

If using the Elevation Certificate to obtain NFIP flood insurance, affix at least 2 building photographs below according to the instructions for Item A6. Identify all photographs with date taken; "Front View" and "Rear View"; and, if required, "Right Side View" and "Left Side View." When applicable, photographs must show the foundation with representative examples of the flood openings or vents, as indicated in Section A8. If submitting more photographs than will fit on this page, use the Continuation Page.

Photo One

Photo One Caption

Front View - July 30, 2019

Photo Two

Photo Two Caption Rear View - July 30, 2019