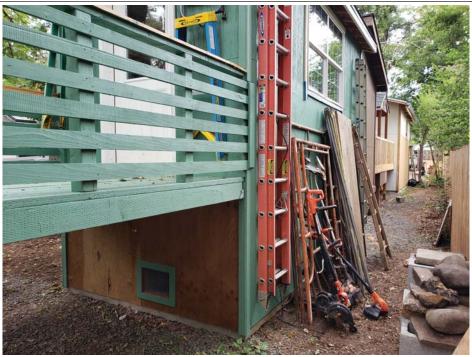

If submitting more photographs than will fit on the preceding page, affix the additional photographs below. Identify all photographs with: date taken; "Front View" and "Rear View"; and, if required, "Right Side View" and "Left Side View." When applicable, photographs must show the foundation with representative examples of the flood openings or vents, as indicated in Section A8.

Photo One

Photo One Caption

Right Side View - July 30, 2019

Photo Two

Photo Two Caption

Typical Vent - July 30, 2019