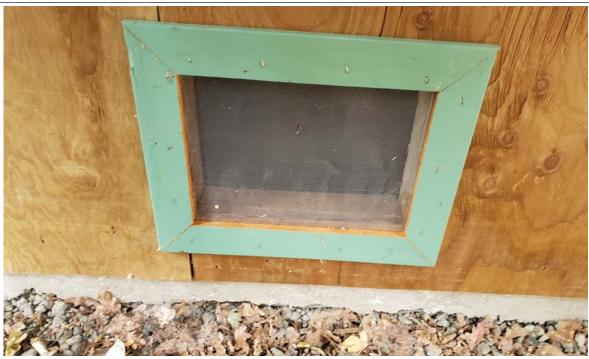

If submitting more photographs than will fit on the preceding page, affix the additional photographs below. Identify all photographs with: date taken; "Front View" and "Rear View"; and, if required, "Right Side View" and "Left Side View." When applicable, photographs must show the foundation with representative examples of the flood openings or vents, as indicated in Section A8.

Photo One

Photo One Caption

Right Side View - July 30, 2019

Photo Two

Photo Two Caption

Typical Vent - July 30, 2019