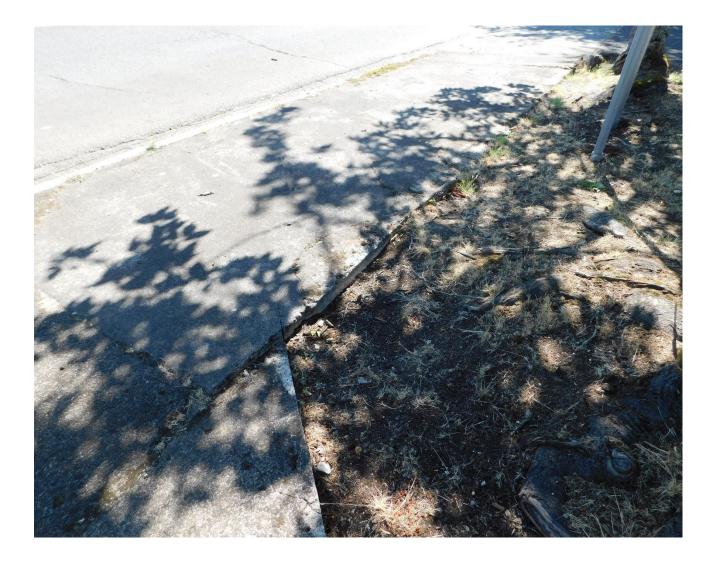

## Example of Street Tree Upheaving Sidewalk



#### Example of Extremely High Curb Compared to Street



## Example of Street Tree Upheaving Sidewalk



## Example of Uneven Concrete & Driveway Apron



Example of Extremely Uneven Concrete & Tree Upheaving Sidewalk



#### Same as Previous Photo



#### Same as Previous Photo



Example of Newly Paved Sidewalk Being Upheaved by Street Tree



# Example of Curb Damaged by Street Tree



# Example of Current Unused Planting Squares



# Example of Curb Damaged by Street Tree



### Example of Patched Concrete on Sidewalk



## Example of Uneven Sidewalk



# Example of Damaged Sidewalk



## Example of Sidewalk Damaged by Street Tree



#### Same as Previous Photo