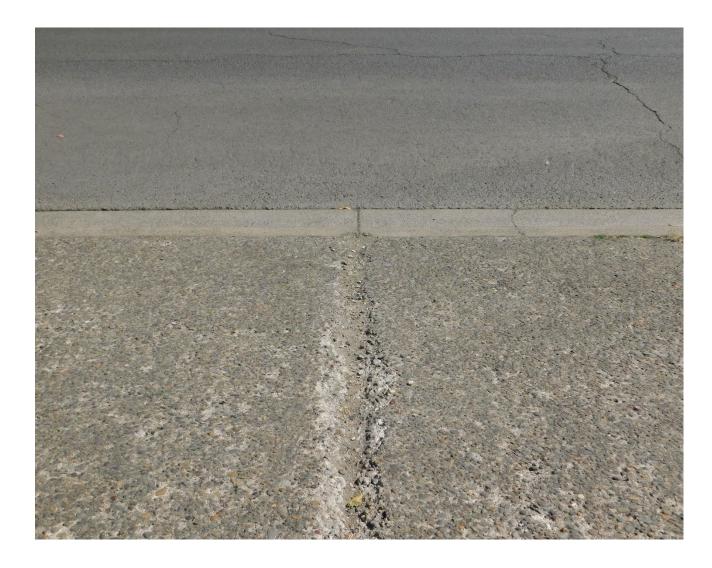

## Example of Street Tree Upheaving Sidewalk



#### Example of Extremely High Curb Compared to Street



## Example of Street Tree Upheaving Sidewalk



## Example of Uneven Concrete & Driveway Apron



Example of Extremely Uneven Concrete & Tree Upheaving Sidewalk



#### Same as Previous Photo



#### Same as Previous Photo



Example of Newly Paved Sidewalk Being Upheaved by Street Tree



# Example of Curb Damaged by Street Tree



# Example of Current Unused Planting Squares



# Example of Curb Damaged by Street Tree



### Example of Patched Concrete on Sidewalk



## Example of Uneven Sidewalk



# Example of Damaged Sidewalk



## Example of Sidewalk Damaged by Street Tree



#### Same as Previous Photo