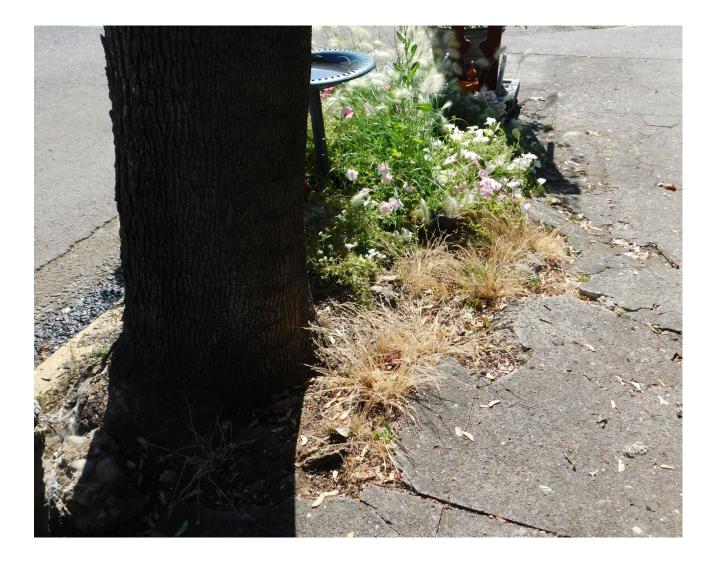

## Example of Street Tree Upheaving Sidewalk



#### Example of Extremely High Curb Compared to Street



## Example of Street Tree Upheaving Sidewalk



## Example of Uneven Concrete & Driveway Apron



Example of Extremely Uneven Concrete & Tree Upheaving Sidewalk



#### Same as Previous Photo



#### Same as Previous Photo



Example of Newly Paved Sidewalk Being Upheaved by Street Tree



# Example of Curb Damaged by Street Tree



# Example of Current Unused Planting Squares



# Example of Curb Damaged by Street Tree



### Example of Patched Concrete on Sidewalk



## Example of Uneven Sidewalk



# Example of Damaged Sidewalk



## Example of Sidewalk Damaged by Street Tree



#### Same as Previous Photo