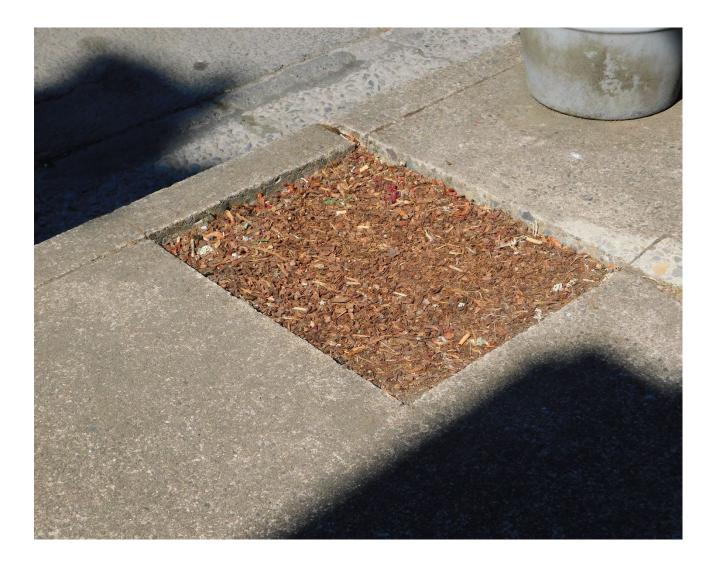

## Example of Street Tree Upheaving Sidewalk



#### Example of Extremely High Curb Compared to Street



## Example of Street Tree Upheaving Sidewalk



## Example of Uneven Concrete & Driveway Apron



Example of Extremely Uneven Concrete & Tree Upheaving Sidewalk



#### Same as Previous Photo



#### Same as Previous Photo



Example of Newly Paved Sidewalk Being Upheaved by Street Tree



# Example of Curb Damaged by Street Tree



# Example of Current Unused Planting Squares



# Example of Curb Damaged by Street Tree



### Example of Patched Concrete on Sidewalk



## Example of Uneven Sidewalk



# Example of Damaged Sidewalk



## Example of Sidewalk Damaged by Street Tree



#### Same as Previous Photo