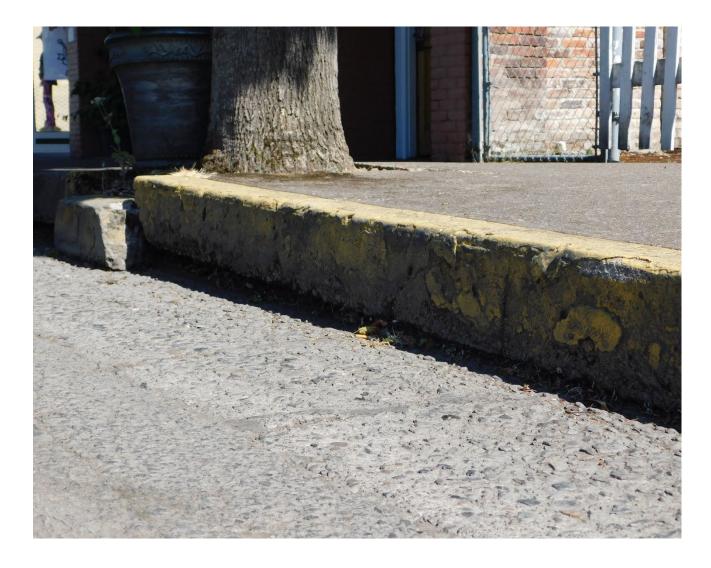

## Example of Street Tree Upheaving Sidewalk



#### Example of Extremely High Curb Compared to Street



## Example of Street Tree Upheaving Sidewalk



## Example of Uneven Concrete & Driveway Apron



Example of Extremely Uneven Concrete & Tree Upheaving Sidewalk



#### Same as Previous Photo



#### Same as Previous Photo



Example of Newly Paved Sidewalk Being Upheaved by Street Tree



# Example of Curb Damaged by Street Tree



# Example of Current Unused Planting Squares



# Example of Curb Damaged by Street Tree



### Example of Patched Concrete on Sidewalk



## Example of Uneven Sidewalk



# Example of Damaged Sidewalk



## Example of Sidewalk Damaged by Street Tree



#### Same as Previous Photo