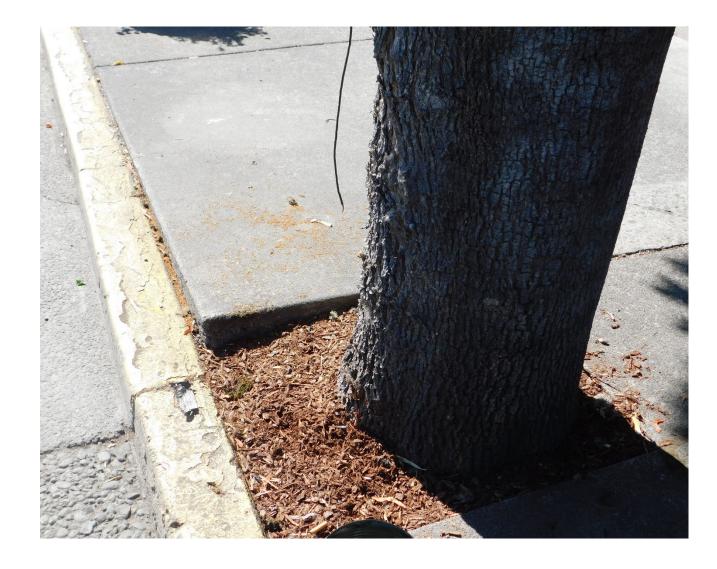

## Example of Street Tree Upheaving Sidewalk



#### Example of Extremely High Curb Compared to Street



## Example of Street Tree Upheaving Sidewalk



## Example of Uneven Concrete & Driveway Apron



Example of Extremely Uneven Concrete & Tree Upheaving Sidewalk



#### Same as Previous Photo



#### Same as Previous Photo



Example of Newly Paved Sidewalk Being Upheaved by Street Tree



# Example of Curb Damaged by Street Tree



# Example of Current Unused Planting Squares



# Example of Curb Damaged by Street Tree



### Example of Patched Concrete on Sidewalk



## Example of Uneven Sidewalk



# Example of Damaged Sidewalk



## Example of Sidewalk Damaged by Street Tree



#### Same as Previous Photo