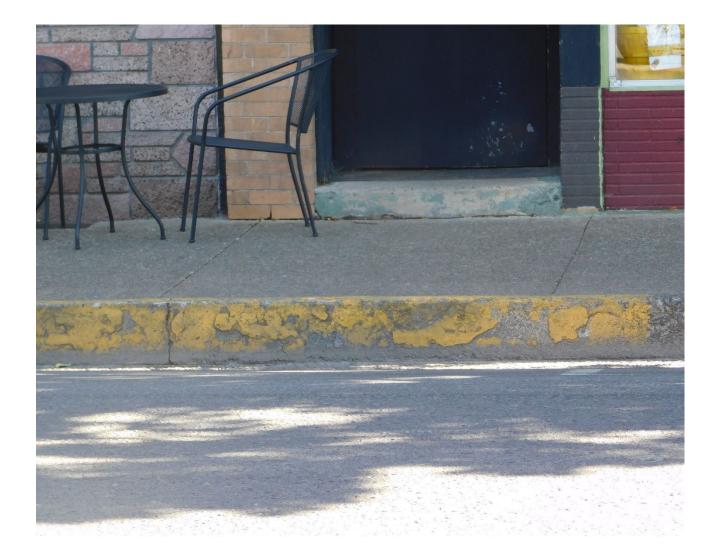

## Example of Street Tree Upheaving Sidewalk



#### Example of Extremely High Curb Compared to Street



## Example of Street Tree Upheaving Sidewalk



## Example of Uneven Concrete & Driveway Apron



Example of Extremely Uneven Concrete & Tree Upheaving Sidewalk



#### Same as Previous Photo



#### Same as Previous Photo



Example of Newly Paved Sidewalk Being Upheaved by Street Tree



# Example of Curb Damaged by Street Tree



# Example of Current Unused Planting Squares



# Example of Curb Damaged by Street Tree



### Example of Patched Concrete on Sidewalk



## Example of Uneven Sidewalk



# Example of Damaged Sidewalk



## Example of Sidewalk Damaged by Street Tree



#### Same as Previous Photo