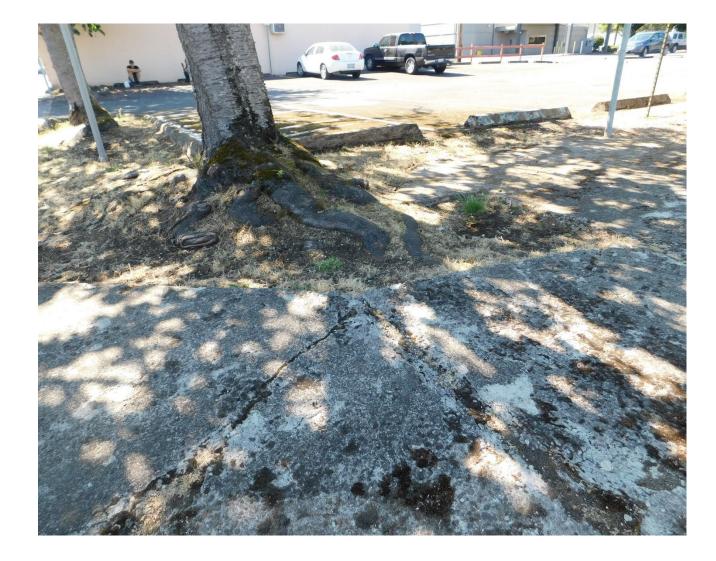

#### Same as Previous Photo

#### Same as Previous Photo

Example of Newly Paved Sidewalk Being Upheaved by Street Tree