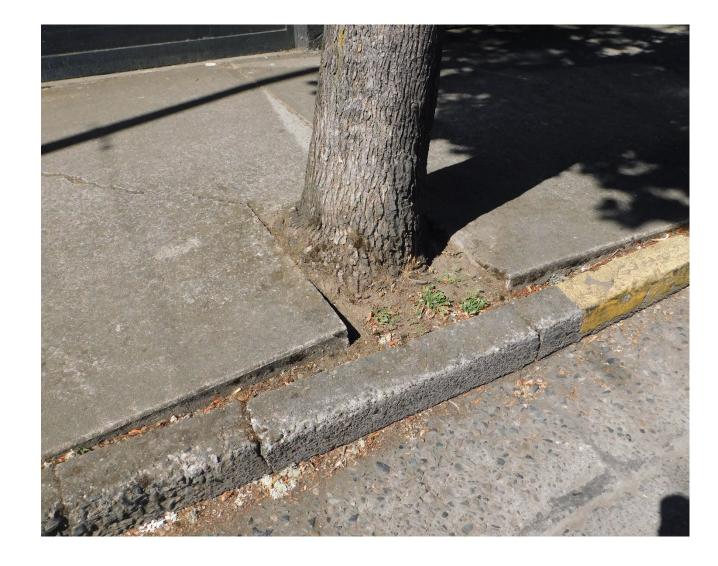

## Example of Street Tree Upheaving Sidewalk



#### Example of Extremely High Curb Compared to Street



## Example of Street Tree Upheaving Sidewalk



## Example of Uneven Concrete & Driveway Apron



Example of Extremely Uneven Concrete & Tree Upheaving Sidewalk



#### Same as Previous Photo



#### Same as Previous Photo



Example of Newly Paved Sidewalk Being Upheaved by Street Tree



# Example of Curb Damaged by Street Tree



# Example of Current Unused Planting Squares



# Example of Curb Damaged by Street Tree



### Example of Patched Concrete on Sidewalk



## Example of Uneven Sidewalk



# Example of Damaged Sidewalk



## Example of Sidewalk Damaged by Street Tree



#### Same as Previous Photo