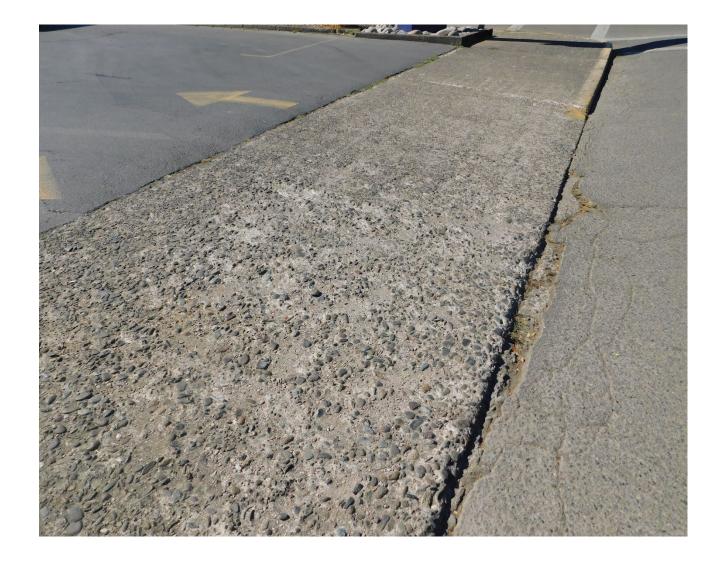

## Example of Uneven Concrete & Driveway Apron

Example of Extremely Uneven Concrete & Tree Upheaving Sidewalk