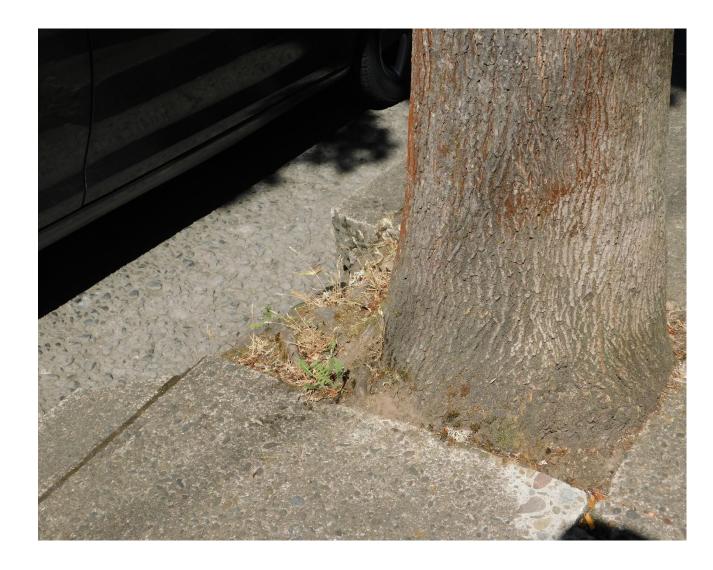

## Example of Street Tree Upheaving Sidewalk



#### Example of Extremely High Curb Compared to Street



## Example of Street Tree Upheaving Sidewalk



## Example of Uneven Concrete & Driveway Apron



Example of Extremely Uneven Concrete & Tree Upheaving Sidewalk



#### Same as Previous Photo



#### Same as Previous Photo



Example of Newly Paved Sidewalk Being Upheaved by Street Tree



# Example of Curb Damaged by Street Tree



# Example of Current Unused Planting Squares



# Example of Curb Damaged by Street Tree



### Example of Patched Concrete on Sidewalk



## Example of Uneven Sidewalk



# Example of Damaged Sidewalk



## Example of Sidewalk Damaged by Street Tree



#### Same as Previous Photo