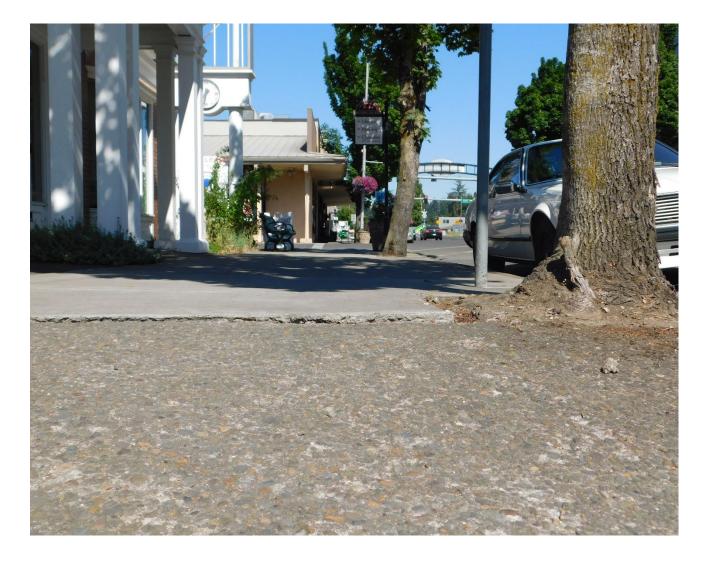

## Example of Street Tree Upheaving Sidewalk



#### Example of Extremely High Curb Compared to Street



## Example of Street Tree Upheaving Sidewalk



## Example of Uneven Concrete & Driveway Apron



Example of Extremely Uneven Concrete & Tree Upheaving Sidewalk



#### Same as Previous Photo



#### Same as Previous Photo



Example of Newly Paved Sidewalk Being Upheaved by Street Tree



# Example of Curb Damaged by Street Tree



# Example of Current Unused Planting Squares



# Example of Curb Damaged by Street Tree



### Example of Patched Concrete on Sidewalk



## Example of Uneven Sidewalk



# Example of Damaged Sidewalk



## Example of Sidewalk Damaged by Street Tree



#### Same as Previous Photo