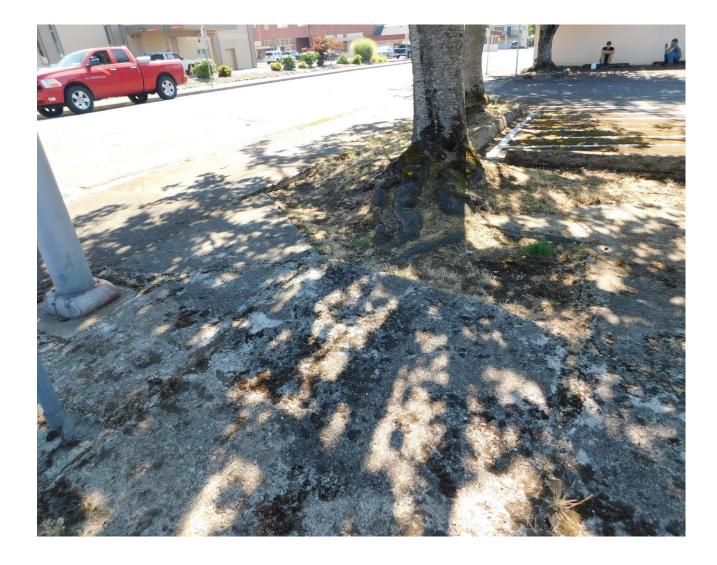

## Example of Street Tree Upheaving Sidewalk

## Example of Uneven Concrete & Driveway Apron

Example of Extremely Uneven Concrete & Tree Upheaving Sidewalk