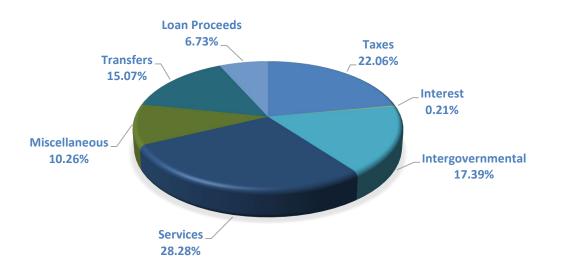

### ALL FUNDS - BUDGETED SOURCES OF REVENUE (2022-23)

|                        | Actual<br>2019-20 | Actual<br>2020-21 | Adopted<br>2021-22 | Adopted 2022-23 |
|------------------------|-------------------|-------------------|--------------------|-----------------|
| RESOURCES:             |                   |                   |                    |                 |
| Taxes                  | 6,286,535         | 6,729,585         | 6,610,090          | 7,056,750       |
| Interest               | 176,150           | 113,170           | 123,610            | 65,758          |
| Intergovernmental      | 3,398,225         | 2,882,254         | 1,679,875          | 5,564,180       |
| Services               | 7,940,140         | 8,602,448         | 8,500,510          | 9,044,290       |
| Miscellaneous          | 2,184,435         | 2,386,030         | 2,411,675          | 3,281,485       |
| Transfers              | 4,026,075         | 3,846,881         | 4,346,670          | 4,819,845       |
| Loan proceeds          | 9,079,600         | 0                 | 1,725,000          | 2,155,000       |
| Beginning fund balance | 11,313,890        | 16,888,277        | 14,923,313         | 14,151,171      |
| Total Resources        | \$ 44,405,050     | \$ 41,448,645     | \$ 40,320,743      | \$ 46,138,479   |
|                        |                   |                   |                    |                 |
|                        |                   |                   |                    |                 |
| REQUIREMENTS:          |                   |                   |                    |                 |
| Personnel services     | 9,119,495         | 8,554,934         | 10,567,325         | 10,902,370      |