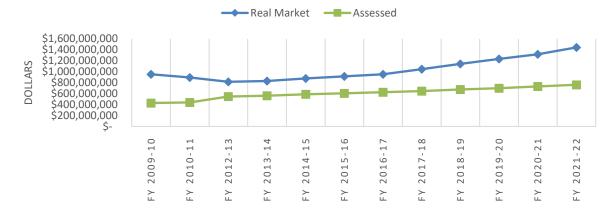

larly limited to a \$5.00 maximum rate.

In May 1997, voters approved Measure 50 which separated real market value from assessed value and rolled back assessed values to 90% of tax year 1995-96 and limited future increases of taxable assessed values to 3% per year, except for major improvements. Tax rates are now fixed and not subject to change. Voters may approve local initiatives above the fixed rate provided a majority of voters approve the initiative at a general election either in an even numbered year, or at any other election in which at least 50% of registered voters cast a ballot.

Cottage Grove's permanent tax rate is \$7.2087 per \$1,000 of assessed valuation. Taxes from the permanent rate are recorded in the General Fund. No local initiative is outstanding for property taxes.



### **REAL MARKET VS ASSESSED VALUES**

The real market value at fiscal year-end 2021-22 was \$1,443,085,923; the assessed value was \$760,665,589; assessed value was approximately 52.8% of market value.

## Where Every Penny of Your Tax Dollar Goes

| Administrative:        |           | Library Services:                    |                       |
|------------------------|-----------|--------------------------------------|-----------------------|
| City Council           | 58,560    | Library                              | 435,325               |
| City Manager           | 627,380   | Total Library Services               | 435,325               |
| Finance                | 483,430   |                                      |                       |
| Community Services     | 260,465