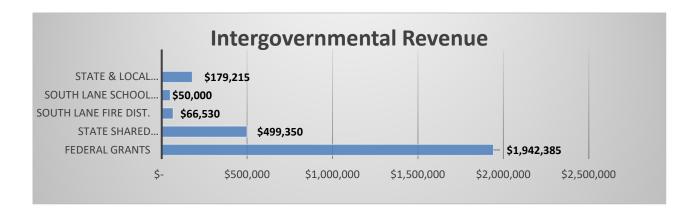

|                        | Actual<br>2019-20 | Actual<br>2020-21 | Adopted<br>2021-22 | Adopted 2022-23 |
|------------------------|-------------------|-------------------|--------------------|-----------------|
| RESOURCES:             |                   |                   |                    |                 |
| Taxes                  | 6,286,535         | 6,729,585         | 6,610,090          | 7,056,750       |
| Interest               | 176,150           | 113,170           | 123,610            | 65,758          |
| Intergovernmental      | 3,398,225         | 2,882,254         | 1,679,875          | 5,564,180       |
| Services               | 7,940,140         | 8,602,448         | 8,500,510          | 9,044,290       |
| Miscellaneous          | 2,184,435         | 2,386,030         | 2,411,675          | 3,281,485       |
| Transfers              | 4,026,075         | 3,846,881         | 4,346,670          | 4,819,845       |
| Loan proceeds          | 9,079,600         | 0                 | 1,725,000          | 2,155,000       |
| Beginning fund balance | 11,313,890        | 16,888,277        | 14,923,313         | 14,151,171      |
| Total Resources        | \$ 44,405,050     | \$ 41,448,645     | \$ 40,320,743      | \$ 46,138,479   |
|                        |                   |                   |                    |                 |
|                        |                   |                   |                    |                 |
| REQUIREMENTS:          |                   |                   |                    |                 |
| Personnel services     | 9,119,495         | 8,554,934         | 10,567,325         | 10,902,370      |