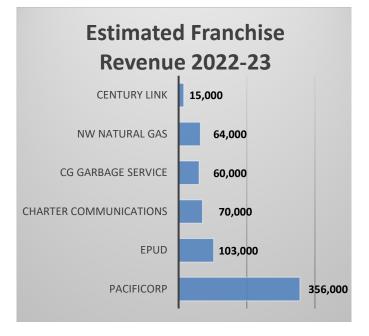

2022-23 budget is based upon trend analysis and speculation of the future economy. The fees are based upon a percentage of net sales within city limits. The franchise fees were last increased fiscal year 13-14; a 1.5% increase for electric utilities and a 2% increase for natural gas. The total percentage for both electric and natural gas is 5% of gross revenues. Telecommunications and cable franchise fees are currently at 7%. The sanitation franchise fee is currently 3.5%. The estimated percentages of total franchise fees to be collected by utility category for fiscal year 2022-23 are as follows:

Century Link – 2.25% Natural Gas Northwest Natural Gas 9.58% Cottage Grove Garbage Service – 8.98% Charter Communications – 10.48% Emerald People's Utility District – 15.42% PacifiCorp – 53.29%



The General Fund also receives Administrative Fees from a number of Enterprise Funds, Reserve Funds, and Capital Project Funds. The fees are allocated based on the amount of expenditures incurred in those funds the preceding year.

Certain departments provide services for which fees can be charged or fines can be assessed.

# PROPERTY TAX SUMMARY

The State of Oregon has a constitutional limit on property taxes for governmental operations. Under the limitation, tax revenue is separated into those for public schools and those for local governments. The limitation specifies a maximum rate for all local government operations of \$10.00 per \$1,000 of real market value, while schools are similarly limited to a \$5.00 maximum rate.

In May 1997, voters approved Measure 50 which separated real