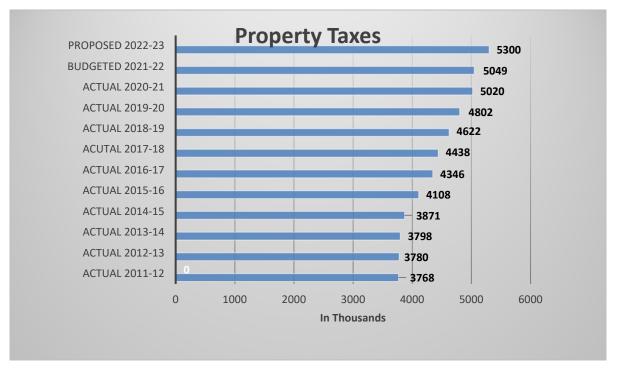

## SUMMARY OF RESOURCES AND REQUIREMENTS

The City of Cottage Grove endeavors to provide services essential to the community and that enhance the quality of life. The table below summarizes the major resources and expenditures for all City funds. This financial data is intended to provide a broad overview of the City's budget. Two-year comparisons of budgeted resources and requirements are presented.

|                        | Actual<br>2019-20 | Actual<br>2020-21 | Adopted<br>2021-22 | Adopted 2022-23 |
|------------------------|-------------------|-------------------|--------------------|-----------------|
| RESOURCES:             |                   |                   |                    |                 |
| Taxes                  | 6,286,535         | 6,729,585         | 6,610,090          | 7,056,750       |
| Interest               | 176,150           | 113,170           | 123,610            | 65,758          |
| Intergovernmental      | 3,398,225         | 2,882,254         | 1,679,875          | 5,564,180       |
| Services               | 7,940,140         | 8,602,448         | 8,500,510          | 9,044,290       |
| Miscellaneous          | 2,184,435         | 2,386,030         | 2,411,675          | 3,281,485       |
| Transfers              | 4,026,075         | 3,846,881         | 4,346,670          | 4,819,845       |
| Loan proceeds          | 9,079,600         | 0                 | 1,725,000          | 2,155,000       |
| Beginning fund balance | 11,313,890        | 16,888,277        | 14,923,313         | 14,151,171      |
| Total Resources        | \$ 44,405,050     | \$ 41,448,645     | \$ 40,320,743      | \$ 46,138,479   |
|                        |                   |                   |                    |                 |
|                        |                   |                   |                    |                 |
| REQUIREMENTS:          |                   |                   |                    |                 |
| Personnel services     | 9,119,495         | 8,554,934         | 10,567,325         | 10,902,370      |