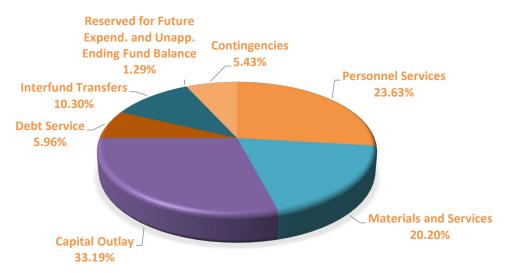

### ALL FUNDS - BUDGETED CATEGORIES OF EXPENSES (2022-23)

| Tester for the constraint of the constraint                       |                                                                      |              |             |             |            |          |         |            |          |        |                                          |            |             | AAAA       | 2222A       | AANAAN     | AAA/AL    |         |            |              |           |              |          |     |           |                                        |                                                                                  |
|-------------------------------------------------------------------------------------------------------------------------------------------------------------------------------------------------------------------------------------------------------------------------------------------------------------------------------------------------------------------------------------------------------------------------------------------------------------------------------------------------------------------------------------------------------------------------------------------------------------------------------------------------------------------------------------------------------------------------------------------------------------------------------------------------------------------------------------------------------------------------------------------------------------------------------------------------------------------------------------------------------------------------------------------------------------------------------------------------------------------------------------------------------------------------------------------------------------------------------------------------------------------------------------------------------------------------------------------------------------------------------------------------------------------------------------------------------------------------------------------------------------------------------------------------------------------------------------------------------------------------------------------------------------------------------------------------------------------------------------------------------------------------------------------------------------------------------------------------------------------------------------------------------------------------------------------------------------------------------------------------------------------------------------------------------------------------------------------------------------------------------|----------------------------------------------------------------------|--------------|-------------|-------------|------------|----------|---------|------------|----------|--------|------------------------------------------|------------|-------------|------------|-------------|------------|-----------|---------|------------|--------------|-----------|--------------|----------|-----|-----------|----------------------------------------|----------------------------------------------------------------------------------|
| 1000     1000     1000     1000     1000     1000     1000     1000     1000     1000     1000     1000     1000     1000     1000     1000     1000     1000     1000     1000     1000     1000     1000     1000     1000     1000     1000     1000     1000     1000     1000     1000     1000     1000     1000     1000     1000     1000     1000     1000     1000     1000     1000     1000     1000     1000     1000     1000     1000     1000     1000     1000     1000     1000     1000     1000     1000     1000     1000     1000     1000     1000     1000     1000     1000     1000     1000     1000     1000     1000     1000     1000     1000     1000     1000     1000     1000     1000     1000     1000     1000     1000     1000     1000     1000     1000     1000     1000     1000     1000     1000     1000 <th< td=""><td>Charges for services</td><td>624.945</td><td></td><td></td><td></td><td></td><td></td><td></td><td>-</td><td></td><td></td><td>0000</td><td></td><td></td><td></td><td></td><td></td><td></td><td>1.490.000</td><td>1.439.200</td><td>600.000</td><td></td><td></td><td></td><td></td><td>\$9.04</td><td>59.044.290 Charaes for services</td></th<>                                                                                                                                                                                                                                                                                                                                                                                                                                                                                                                                                                                                                                                                                                                                                                                                                                                                                                    | Charges for services                                                 | 624.945      |             |             |            |          |         |            | -        |        |                                          | 0000       |             |            |             |            |           |         | 1.490.000  | 1.439.200    | 600.000   |              |          |     |           | \$9.04                                 | 59.044.290 Charaes for services                                                  |
| Montenent     Montenent <t< td=""><td>Federal, State and all other Grants, Giffs, Alboations and Donations</td><td>2,648,130</td><td>2,625,000</td><td></td><td>228,850</td><td></td><td></td><td></td><td></td><td></td><td></td><td></td><td></td><td></td><td></td><td></td><td></td><td></td><td></td><td></td><td></td><td></td><td></td><td>~</td><td></td><td></td><td>\$5,564,180 Federal, State and all other Grants, Gifts, Alocations and Donations</td></t<>                                                                                                                                                                                                                                                                                                                                                                                                                                                                                                                                                                                        | Federal, State and all other Grants, Giffs, Alboations and Donations | 2,648,130    | 2,625,000   |             | 228,850    |          |         |            |          |        |                                          |            |             |            |             |            |           |         |            |              |           |              |          | ~   |           |                                        | \$5,564,180 Federal, State and all other Grants, Gifts, Alocations and Donations |
| $ \ \ \ \ \ \ \ \ \ \ \ \ \ \ \ \ \ \ \$                                                                                                                                                                                                                                                                                                                                                                                                                                                                                                                                                                                                                                                                                                                                                                                                                                                                                                                                                                                                                                                                                                                                                                                                                                                                                                                                                                                                                                                                                                                                                                                                                                                                                                                                                                                                                                                                                                                                                                                                                                                                                      | Revenue from B onds and Other D ebt                                  | 955,000      |             | 1,200,000   |            |          |         |            |          |        |                                          |            |             |            |             |            |           |         |            |              |           |              |          |     |           | \$2,15                                 | 52,155,000 Revenue from Bonds and Other Debt                                     |
| $ \  \  \  \  \  \  \  \  \  \  \  \  \ $                                                                                                                                                                                                                                                                                                                                                                                                                                                                                                                                                                                                                                                                                                                                                                                                                                                                                                                                                                                                                                                                                                                                                                                                                                                                                                                                                                                                                                                                                                                                                                                                                                                                                                                                                                                                                                                                                                                                                                                                                                                                                     | Other taxes                                                          | 533.350      | 1.235.000   |             |            |          | 8,400   |            |          |        |                                          |            |             |            |             |            |           |         |            |              |           |              |          |     |           | \$1,75                                 | 51.756.750 Other taxes                                                           |
|                                                                                                                                                                                                                                                                                                                                                                                                                                                                                                                                                                                                                                                                                                                                                                                                                                                                                                                                                                                                                                                                                                                                                                                                                                                                                                                                                                                                                                                                                                                                                                                                                                                                                                                                                                                                                                                                                                                                                                                                                                                                                                                               | Interest exminus                                                     | 20.000       | 250         | 200         | 000        | 250      | 100     | 1000       | 50       | 5.000  | 3.500                                    | 500        |             |            |             |            | 2.000     | 10      | 2.000      | 3.000        | 6.000     | 300          |          | 350 | 48        |                                        | 565.758 Interest exmines                                                         |
|                                                                                                                                                                                                                                                                                                                                                                                                                                                                                                                                                                                                                                                                                                                                                                                                                                                                                                                                                                                                                                                                                                                                                                                                                                                                                                                                                                                                                                                                                                                                                                                                                                                                                                                                                                                                                                                                                                                                                                                                                                                                                                                               | Mfsz elta neous                                                      | 155,270      | 2,250       |             |            |          |         | 200        |          |        |                                          |            | 000         |            |             | 225,000    |           |         |            | 100          |           |              |          |     |           | \$1,26                                 | 51267,320 Miscellaneous                                                          |
| $ \                                   $                                                                                                                                                                                                                                                                                                                                                                                                                                                                                                                                                                                                                                                                                                                                                                                                                                                                                                                                                                                                                                                                                                                                                                                                                                                                                                                                                                                                                                                                                                                                                                                                                                                                                                                                                                                                                                                                                                                                                                                                                                                                                       | Interfund Transfers/Internal Service Reimbursements                  | 0            | 440,000     |             | 356.535    |          | 20,000  | 1.000      |          |        |                                          |            |             |            |             | 0          |           | 579,000 | 240,000    | 300,000      | 85,000    |              | 748,310  |     |           | 5481                                   | 54.819.845 Interfund Transfer/Internal Service Reimbursements                    |
| Temportery     Exercise                                                                                                                                                                                                                                                                                                                                                                                                                                                                                                                                                                                                                                                                                                                                                                                                                                                                                                                                                                                                                                                                           | Revenue Total                                                        | \$11046.395  |             | \$1.200.500 | \$585.685  | \$24.415 | \$28500 | \$837.500  |          |        |                                          |            |             |            |             |            | \$42.000  |         |            | \$1.742.300  | \$691,000 |              | 748.310  |     |           |                                        | \$32.072.308 Revenue Total                                                       |
| Nume     Num     Nume     Num     Nume     Nume     N                                                                                                                                                                                                                                                                                                                                                                                                                                                                                                                                                                                                                                                                                                                                                                                                                                                                                                                                                                                                                                                                                                                                                                                                                                                                   | TOTAL RESOURCES                                                      | \$14,018,550 |             | \$1,366,510 | \$935,685  | \$91,085 |         |            |          |        |                                          |            |             |            |             |            | \$592,000 |         |            |              |           |              |          |     |           |                                        | \$46,138,479 TOTAL RESOURCES                                                     |
| Monta     State     State <th< td=""><td></td><td></td><td></td><td></td><td></td><td></td><td></td><td></td><td></td><td></td><td></td><td></td><td></td><td></td><td></td><td></td><td></td><td></td><td></td><td></td><td></td><td></td><td></td><td></td><td></td><td></td><td></td></th<>                                                                                                                                                                                                                                                                                                                                                                                                                                                                                                                                                                                                                                                                                                                                                                                                                                                                                                                                              |                                                                      |              |             |             |            |          |         |            |          |        |                                          |            |             |            |             |            |           |         |            |              |           |              |          |     |           |                                        |                                                                                  |
| (a)     (b)     (b) <th>REQUIREMENTS</th> <th></th> <th>REQUIREMENTS</th>                                                                                                                                                                                                                                                                                                                                                                                                                                                                                                                                                                                                                                                                                                                                                                                                                                                                                                                                                                                                                     | REQUIREMENTS                                                         |              |             |             |            |          |         |            |          |        |                                          |            |             |            |             |            |           |         |            |              |           |              |          |     |           |                                        | REQUIREMENTS                                                                     |
| Three     UNLING     0.40.0     10.40.0     10.40.0     10.40.0     10.40.0     10.40.0     10.40.0     10.40.0     10.40.0     10.40.0     10.40.0     10.40.0     10.40.0     10.40.0     10.40.0     10.40.0     10.40.0     10.40.0     10.40.0     10.40.0     10.40.0     10.40.0     10.40.0     10.40.0     10.40.0     10.40.0     10.40.0     10.40.0     10.40.0     10.40.0     10.40.0     10.40.0     10.40.0     10.40.0     10.40.0     10.40.0     10.40.0     10.40.0     10.40.0     10.40.0     10.40.0     10.40.0     10.40.0     10.40.0     10.40.0     10.40.0     10.40.0     10.40.0     10.40.0     10.40.0     10.40.0     10.40.0     10.40.0     10.40.0     10.40.0     10.40.0     10.40.0     10.40.0     10.40.0     10.40.0     10.40.0     10.40.0     10.40.0     10.40.0     10.40.0     10.40.0     10.40.0     10.40.0     10.40.0     10.40.0     10.40.0     10.40.0     10.40.0     10.40.0     10.40.0     10.40.0     10.40.0     10.40.0     10.40.0     10                                                                                                                                                                                                                                                                                                                                                                                                                                                                                                                                                                                                                                                                                                                                                                                                                                                                                                                                                                                                                                                                                                                    | Personnel Services                                                   | \$5,768,665  | \$499,160   |             | \$833,745  | \$16,220 |         | \$501,835  | 51       |        |                                          | 8,820      |             |            |             |            |           |         |            |              |           |              |          |     |           | \$10,90                                | 510,902,370 Personnel Services                                                   |
| Inclusion     Location                                                                                                                                                                                                                                                                                                                                                                                                                                                                                                                                                                                                                                                                                                                                                                                                                                                                                                                                                                                                                                                                            | Materials and Services                                               | 3.496.170    | 458.630     | 220.000     | 85,360     | 29,000   | 6,000   | 333.805    | 10.050   |        |                                          |            |             |            |             |            | 104.620   | 125.100 | 484.070    | 332.875      | 219.710   |              |          |     |           |                                        | \$9.321.034 Materials and Services                                               |
| efer 217.145 8.700 1530 256 2 0.0 237 71.40 84.00 130 231 71.40 84.00 130 71.40 84.00 130 71.40 74.40 74.40 74.40 74.40 74.40 74.40 74.40 74.40 74.40 74.40 74.40 74.40 74.40 74.40 74.40 74.40 74.40 74.40 74.40 74.40 74.40 74.40 74.40 74.40 74.40 74.40 74.40 74.40 74.40 74.40 74.40 74.40 74.40 74.40 74.40 74.40 74.40 74.40 74.40 74.40 74.40 74.40 74.40 74.40 74.40 74.40 74.40 74.40 74.40 74.40 74.40 74.40 74.40 74.40 74.40 74.40 74.40 74.40 74.40 74.40 74.40 74.40 74.40 74.40 74.40 74.40 74.40 74.40 74.40 74.40 74.40 74.40 74.40 74.40 74.40 74.40 74.40 74.40 74.40 74.40 74.40 74.40 74.40 74.40 74.40 74.40 74.40 74.40 74.40 74.40 74.40 74.40 74.40 74.40 74.40 74.40 74.40 74.40 74.40 74.40 74.40 74.40 74.40 74.40 74.40 74.40 74.40 74.40 74.40 74.40 74.40 74.40 74.40 74.40 74.40 74.40 74.40 74.40 74.40 74.40 74.40 74.40 74.40 74.40 74.40 74.40 74.40 74.40 74.40 74.40 74.40 74.40 74.40 74.40 74.40 74.40 74.40 74.40 74.40 74.40 74.40 74.40 74.40 74.40 74.40 74.40 74.40 74.40 74.40 74.40 74.40 74.40 74.40 74.40 74.40 74.40 74.40 74.40 74.40 74.40 74.40 74.40 74.40 74.40 74.40 74.40 74.40 74.40 74.40 74.40 74.40 74.40 74.40 74.40 74.40 74.40 74.40 74.40 74.40 74.40 74.40 74.40 74.40 74.40 74.40 74.40 74.40 74.40 74.40 74.40 74.40 74.40 74.40 74.40 74.40 74.40 74.40 74.40 74.40 74.40 74.40 74.40 74.40 74.40 74.40 74.40 74.40 74.40 74.40 74.40 74.40 74.40 74.40 74.40 74.40 74.40 74.40 74.40 74.40 74.40 74.40 74.40 74.40 74.40 74.40 74.40 74.40 74.40 74.40 74.40 74.40 74.40 74.40 74.40 74.40 74.40 74.40 74.40 74.40 74.40 74.40 74.40 74.40 74.40 74.40 74.40 74.40 74.40 74.40 74.40 74.40 74.40 74.40 74.40 74.40 74.40 74.40 74.40 74.40 74.40 74.40 74.40 74.40 74.40 74.40 74.40 74.40 74.40 74.40 74.40 74.40 74.40 74.40 74.40 74.40 74.40 74.40 74.40 74.40 74.40 74.40 74.40 74.40 74.40 74.40 74.40 74.40 74.40 74.40 74.40 74.40 74.40 74.40 74.40 74.40 74.40 74.40 74.40 74.40 74.40 74.40 74.40 74.40 74.40 74.40 74.40 74.40 74.40 74.40 74.40 74.40 74.40 74.40 74.40 74.40 74.40 74.40 74.40 74.40 74.40 74.40 74.40 74.40 74.40 74.40 | Capital Outlav                                                       | 1004.500     |             | 1.146.510   | 1.000      | 36.500   | 40,000  |            |          |        |                                          |            | 1.462.5     |            |             |            | 487.380   | 503.910 | 1.621.475  | 1.237.000    | 2.096.455 | 153.300      |          |     | 13        |                                        | 515.310.490 Careltal Outlay                                                      |
| (b)     217.1/18     0.70     13.0     13.0     13.0     13.0     13.0     13.0     13.0     13.0     13.0     13.0     13.0     13.0     13.0     13.0     13.0     13.0     13.0     13.0     13.0     13.0     13.0     13.0     13.0     13.0     13.0     13.0     13.0     13.0     13.0     13.0     13.0     13.0     13.0     13.0     13.0     13.0     13.0     13.0     13.0     13.0     13.0     13.0     13.0     13.0     13.0     13.0     13.0     13.0     13.0     13.0     13.0     13.0     13.0     13.0     13.0     13.0     13.0     13.0     13.0     13.0     13.0     13.0     13.0     13.0     13.0     13.0     13.0     13.0     13.0     13.0     13.0     13.0     13.0     13.0     13.0     13.0     13.0     13.0     13.0     13.0     13.0     13.0     13.0     13.0     13.0     13.0     13.0     13.0     13.0                                                                                                                                                                                                                                                                                                                                                                                                                                                                                                                                                                                                                                                                                                                                                                                                                                                                                                                                                                                                                                                                                                                                                                                                                                                                    | Deta Service                                                         |              |             |             |            |          |         | 1,935      |          |        |                                          |            |             |            |             |            |           |         |            |              |           | 2            | 748,310  |     |           | \$2,75                                 | \$2,750,245 Debt Service                                                         |
| 0 0.00 0.00 0.00 0.00 0.00 0.00 0.00 0                                                                                                                                                                                                                                                                                                                                                                                                                                                                                                                                                                                                                                                                                                                                                                                                                                                                                                                                                                                                                                                                                                                                                                                                                                                                                                                                                                                                                                                                                                                                                                                                                                                                                                                                                                                                                                                                                                                                                                                                                                                                                        | Interfund Transfers                                                  | 2.217.435    | 30.740      |             | 15,580     | 2.065    | •       | 50.000     |          |        |                                          |            | 1890        |            |             |            |           |         | 909.455    | 961.220      | 91,335    | 1.000        |          |     |           | \$475                                  | 54.753.220 Interfund Transfers                                                   |
| 92.20<br>1401.12 1401.12 1441.00 1144.00 1141.00 141.00 142.00 2.144.00 241.10 1444.00 241.10 1770.00 141.10 144.00 144.00 144.00 144.00 144.00 144.00 144.00 144.00 144.00 144.00 144.00 144.00 144.00 144.00 144.00 144.00 144.00 144.00 144.00 144.00 144.00 144.00 144.00 144.00 144.00 144.00 144.00 144.00 144.00 144.00 144.00 144.00 144.00 144.00 144.00 144.00 144.00 144.00 144.00 144.00 144.00 144.00 1                                                                                                                                                                                                                                                                                                                                                                                                                                                                                                                                                                                                                                                                                                                                                                                                                                                                                                                                                                                                                                                                                                                                                                                                                                                                                                                                                                                                                                                                                                                                                                                                                                                                                                          | Conting encies                                                       | 00673866     | 148.970     |             |            | 7.300    | 12500   | 149.925    |          |        |                                          |            | 1210        |            |             |            |           | 000'09  | 52.000     | 51.205       | 98.500    |              |          |     |           | \$2.50                                 | 52505.270 Continuencies                                                          |
| 92,002<br>31401139 3140139 35,045,00 30,045,0 31,045,0 31,045,0 31,045,0 314,05 31,045,0 31,045,0 31,045,0 31,045,0 31,045,0 31,045,0 31,045,0 31,045,0 31,045,0 31,045,0 31,045,0 31,045,0 31,045,0 31,045,0 31,045,0 31,045,0 31,045,0 31,045,0 31,045,0 31,045,0 31,045,0 31,045,0 31,045,0 31,045,0 31,045,0 31,045,0 31,045,0 31,045,0 31,045,0 31,045,0 31,045,0 31,045,0 31,045,0 31,045,0 31,045,0 31,045,0 31,045,0 31,045,0 31,045,0 31,045,0 31,045,0 31,045,0 31,045,0 31,045,0 31,045,0 31,045,0 31,045,0 31,045,0 31,045,0 31,045,0 31,045,0 31,045,0 31,045,0 31,045,0 31,045,0 31,045,0 31,045,0 31,045,0 31,045,0 31,045,0 31,045,0 31,045,0 31,045,0 31,045,0 31,045,0 31,045,0 31,045,0 31,045,0 31,045,0 31,045,0 31,045,0 31,045,0 31,045,0 31,045,0 31,045,0 31,045,0 31,045,0 31,045,0 31,045,0 31,045,0 31,045,0 31,045,0 31,045,0 31,045,0 31,045,0 31,045,0 31,045,0 31,045,0 31,045,0 31,045,0 31,045,0 31,045,0 31,045,0 31,045,0 31,045,0 31,045,0 31,045,0 31,045,0                                                                                                                                                                                                                                                                                                                                                                                                                                                                                                                                                                                                                                                                                                                                                                                                                                                                                                                                                                                                                                                                                                                             | Special Payments                                                     |              |             |             |            |          |         |            |          |        |                                          |            |             |            |             |            |           |         |            |              |           |              |          |     |           |                                        | 50 Special Payments                                                              |
|                                                                                                                                                                                                                                                                                                                                                                                                                                                                                                                                                                                                                                                                                                                                                                                                                                                                                                                                                                                                                                                                                                                                                                                                                                                                                                                                                                                                                                                                                                                                                                                                                                                                                                                                                                                                                                                                                                                                                                                                                                                                                                                               | Unappropriated Ending Balance and Reserved for Future Expenditure    | 592,850      |             |             |            |          |         |            |          |        |                                          |            |             |            |             |            |           |         |            |              |           |              |          |     | 3,000     | \$59.                                  | \$595,850. Unappropriated Ending Balance and Reserved for Future Expenditure     |
|                                                                                                                                                                                                                                                                                                                                                                                                                                                                                                                                                                                                                                                                                                                                                                                                                                                                                                                                                                                                                                                                                                                                                                                                                                                                                                                                                                                                                                                                                                                                                                                                                                                                                                                                                                                                                                                                                                                                                                                                                                                                                                                               | DATE PROBINITY IN THE PLANE                                          | 011010 200   | 000 000 000 | 010 100 010 | 40.10 6.00 | 001 000  | 000000  | 11 001 200 | 10000    | 0 L0   | 20 1 1 1 1 1 1 1 1 1 1 1 1 1 1 1 1 1 1 1 | 1 400 0100 | 0011 10 001 | AS 1612 AN | 000 L 100 V | 11 600 000 | 000 000   | 010000  | MAR 124 13 | 0 000 LES L1 | 000 000 1 |              | 10 01001 |     | 1 414 614 | 11 2 1 2 1 2 1 2 1 2 1 2 1 2 1 2 1 2 1 | AATU MAAA ULA AATU AATU AATU AATU AATU AATU AA                                   |
|                                                                                                                                                                                                                                                                                                                                                                                                                                                                                                                                                                                                                                                                                                                                                                                                                                                                                                                                                                                                                                                                                                                                                                                                                                                                                                                                                                                                                                                                                                                                                                                                                                                                                                                                                                                                                                                                                                                                                                                                                                                                                                                               |                                                                      | 1000010000   | 000000000   | 0100000000  | 100/0000   | 6007160  | 100000  | 0000100000 | A 100000 | 100000 | 510 01/00 01/00 000                      | 1000 0000  | 101110 0010 | 101000 000 | 1007930     | 0000000000 | 00077660  | ATAX666 | 0000 Lane  | 240040040    | 0000000   | 140 AAC 1670 | 110.010  |     | 100 1100  | 1994 AV44                              | 40179 IV/176 MUXMMM10113                                                         |

| Requirements + End. Bal. | \$ | 44,405,050 | \$ | 28,328,278 | \$ | 40,320,743 | \$ | 46,138,479 |
|--------------------------|----|------------|----|------------|----|------------|----|------------|
|                          |    | ,          |    | ,          |    |            |    | ,          |
| Ending Balance           |    | 577,000    |    | 588,225    |    | 579,040    |    | 592,850    |
| Total Requirements       | Ş  | 43,828,050 | Ş  | 27,740,053 | Ş  | 39,741,703 | Ş  | 45,545,629 |
|                          | ć  | 43,828,050 | Ś  | 27 740 052 | Ś  |            | ć  | , ,        |
| Contingencies            |    | 2,280,925  |    | 0          |    | 2,728,080  |    | 2,505,270  |
| Reserved for Future Exp. |    | 11,750     |    | 0          |    | 3,000      |    | 3,000      |
| Interfund transfers      |    | 4,052,140  |    | 3,846,881  |    | 4,412,475  |    | 4,753,220  |
| Debt Service             |    | 2,795,410  |    | 2,702,306  |    | 2,794,015  |    | 2,750,245  |
| Capital outlay           |    | 17,292,255 |    | 7,711,901  |    | 11,486,903 |    | 15,310,490 |
| Materials and services   |    | 8,276,075  |    | 4,924,031  |    | 7,749,905  |    | 9,321,034  |
| Personnel services       |    | 9,119,495  |    | 8,554,934  |    | 10,567,325 |    | 10,902,370 |