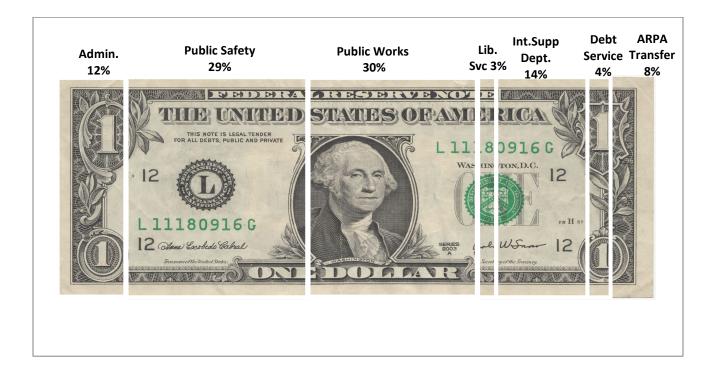

### ALL FUNDS - BUDGETED CATEGORIES OF EXPENSES (2022-23)

| Tester for the constraint of the constraint                       |                                                                      |              |             |             |            |          |         |            |          |        |                                          |            |             | AAAA       | 2222A       | AANAAN     | AAA/AL    |         |            |              |           |              |          |     |           |                                        |                                                                                  |
|-------------------------------------------------------------------------------------------------------------------------------------------------------------------------------------------------------------------------------------------------------------------------------------------------------------------------------------------------------------------------------------------------------------------------------------------------------------------------------------------------------------------------------------------------------------------------------------------------------------------------------------------------------------------------------------------------------------------------------------------------------------------------------------------------------------------------------------------------------------------------------------------------------------------------------------------------------------------------------------------------------------------------------------------------------------------------------------------------------------------------------------------------------------------------------------------------------------------------------------------------------------------------------------------------------------------------------------------------------------------------------------------------------------------------------------------------------------------------------------------------------------------------------------------------------------------------------------------------------------------------------------------------------------------------------------------------------------------------------------------------------------------------------------------------------------------------------------------------------------------------------------------------------------------------------------------------------------------------------------------------------------------------------------------------------------------------------------------------------------------------------|----------------------------------------------------------------------|--------------|-------------|-------------|------------|----------|---------|------------|----------|--------|------------------------------------------|------------|-------------|------------|-------------|------------|-----------|---------|------------|--------------|-----------|--------------|----------|-----|-----------|----------------------------------------|----------------------------------------------------------------------------------|
| 1000     1000     1000     1000     1000     1000     1000     1000     1000     1000     1000     1000     1000     1000     1000     1000     1000     1000     1000     1000     1000     1000     1000     1000     1000     1000     1000     1000     1000     1000     1000     1000     1000     1000     1000     1000     1000     1000     1000     1000     1000     1000     1000     1000     1000     1000     1000     1000     1000     1000     1000     1000     1000     1000     1000     1000     1000     1000     1000     1000     1000     1000     1000     1000     1000     1000     1000     1000     1000     1000     1000     1000     1000     1000     1000     1000     1000     1000     1000     1000     1000     1000     1000     1000     1000     1000     1000     1000     1000     1000     1000     1000 <th< td=""><td>Charges for services</td><td>624.945</td><td></td><td></td><td></td><td></td><td></td><td></td><td>-</td><td></td><td></td><td>0000</td><td></td><td></td><td></td><td></td><td></td><td></td><td>1.490.000</td><td>1.439.200</td><td>600.000</td><td></td><td></td><td></td><td></td><td>\$9.04</td><td>59.044.290 Charaes for services</td></th<>                                                                                                                                                                                                                                                                                                                                                                                                                                                                                                                                                                                                                                                                                                                                                                                                                                                                                                    | Charges for services                                                 | 624.945      |             |             |            |          |         |            | -        |        |                                          | 0000       |             |            |             |            |           |         | 1.490.000  | 1.439.200    | 600.000   |              |          |     |           | \$9.04                                 | 59.044.290 Charaes for services                                                  |
| Montenent     Montenent <t< td=""><td>Federal, State and all other Grants, Giffs, Alboations and Donations</td><td>2,648,130</td><td>2,625,000</td><td></td><td>228,850</td><td></td><td></td><td></td><td></td><td></td><td></td><td></td><td></td><td></td><td></td><td></td><td></td><td></td><td></td><td></td><td></td><td></td><td></td><td>~</td><td></td><td></td><td>\$5,564,180 Federal, State and all other Grants, Gifts, Alocations and Donations</td></t<>                                                                                                                                                                                                                                                                                                                                                                                                                                                                                                                                                                                        | Federal, State and all other Grants, Giffs, Alboations and Donations | 2,648,130    | 2,625,000   |             | 228,850    |          |         |            |          |        |                                          |            |             |            |             |            |           |         |            |              |           |              |          | ~   |           |                                        | \$5,564,180 Federal, State and all other Grants, Gifts, Alocations and Donations |
| $ \ \ \ \ \ \ \ \ \ \ \ \ \ \ \ \ \ \ \$                                                                                                                                                                                                                                                                                                                                                                                                                                                                                                                                                                                                                                                                                                                                                                                                                                                                                                                                                                                                                                                                                                                                                                                                                                                                                                                                                                                                                                                                                                                                                                                                                                                                                                                                                                                                                                                                                                                                                                                                                                                                                      | Revenue from B onds and Other D ebt                                  | 955,000      |             | 1,200,000   |            |          |         |            |          |        |                                          |            |             |            |             |            |           |         |            |              |           |              |          |     |           | \$2,15                                 | 52,155,000 Revenue from Bonds and Other Debt                                     |
| $ \  \  \  \  \  \  \  \  \  \  \  \  \ $                                                                                                                                                                                                                                                                                                                                                                                                                                                                                                                                                                                                                                                                                                                                                                                                                                                                                                                                                                                                                                                                                                                                                                                                                                                                                                                                                                                                                                                                                                                                                                                                                                                                                                                                                                                                                                                                                                                                                                                                                                                                                     | Other taxes                                                          | 533.350      | 1.235.000   |             |            |          | 8,400   |            |          |        |                                          |            |             |            |             |            |           |         |            |              |           |              |          |     |           | \$1,75                                 | 51.756.750 Other taxes                                                           |
|                                                                                                                                                                                                                                                                                                                                                                                                                                                                                                                                                                                                                                                                                                                                                                                                                                                                                                                                                                                                                                                                                                                                                                                                                                                                                                                                                                                                                                                                                                                                                                                                                                                                                                                                                                                                                                                                                                                                                                                                                                                                                                                               | Interest exminus                                                     | 20.000       | 250         | 200         | 000        | 250      | 100     | 1000       | 50       | 5.000  | 3.500                                    | 500        |             |            |             |            | 2.000     | 10      | 2.000      | 3.000        | 6.000     | 300          |          | 350 | 48        |                                        | 565.758 Interest exmines                                                         |
|                                                                                                                                                                                                                                                                                                                                                                                                                                                                                                                                                                                                                                                                                                                                                                                                                                                                                                                                                                                                                                                                                                                                                                                                                                                                                                                                                                                                                                                                                                                                                                                                                                                                                                                                                                                                                                                                                                                                                                                                                                                                                                                               | Mfsz elta neous                                                      | 155,270      | 2,250       |             |            |          |         | 200        |          |        |                                          |            | 000         |            |             | 225,000    |           |         |            | 100          |           |              |          |     |           | \$1,26                                 | 51267,320 Miscellaneous                                                          |
| $ \                                   $                                                                                                                                                                                                                                                                                                                                                                                                                                                                                                                                                                                                                                                                                                                                                                                                                                                                                                                                                                                                                                                                                                                                                                                                                                                                                                                                                                                                                                                                                                                                                                                                                                                                                                                                                                                                                                                                                                                                                                                                                                                                                       | Interfund Transfers/Internal Service Reimbursements                  | 0            | 440,000     |             | 356.535    |          | 20,000  | 1.000      |          |        |                                          |            |             |            |             | 0          |           | 579,000 | 240,000    | 300,000      | 85,000    |              | 748,310  |     |           | 5481                                   | 54.819.845 Interfund Transfer/Internal Service Reimbursements                    |
| Temportery     Exercise                                                                                                                                                                                                                                                                                                                                                                                                                                                                                                                                                                                                                                                                                                                                                                                                                                                                                                                                                                                                                                                                           | Revenue Total                                                        | \$11046.395  |             | \$1.200.500 | \$585.685  | \$24.415 | \$28500 | \$837.500  |          |        |                                          |            |             |            |             |            | \$42.000  |         |            | \$1.742.300  | \$691,000 |              | 748.310  |     |           |                                        | \$32.072.308 Revenue Total                                                       |
| Nume     Num     Nume     Num     Nume     Nume     N                                                                                                                                                                                                                                                                                                                                                                                                                                                                                                                                                                                                                                                                                                                                                                                                                                                                                                                                                                                                                                                                                                                                                                                                                                                                   | TOTAL RESOURCES                                                      | \$14,018,550 |             | \$1,366,510 | \$935,685  | \$91,085 |         |            |          |        |                                          |            |             |            |             |            | \$592,000 |         |            |              |           |              |          |     |           |                                        | \$46,138,479 TOTAL RESOURCES                                                     |
| Monta     State     State <th< td=""><td></td><td></td><td></td><td></td><td></td><td></td><td></td><td></td><td></td><td></td><td></td><td></td><td></td><td></td><td></td><td></td><td></td><td></td><td></td><td></td><td></td><td></td><td></td><td></td><td></td><td></td><td></td></th<>                                                                                                                                                                                                                                                                                                                                                                                                                                                                                                                                                                                                                                                                                                                                                                                                                                                                                                                                              |                                                                      |              |             |             |            |          |         |            |          |        |                                          |            |             |            |             |            |           |         |            |              |           |              |          |     |           |                                        |                                                                                  |
| (a)     (b)     (b) <th>REQUIREMENTS</th> <th></th> <th>REQUIREMENTS</th>                                                                                                                                                                                                                                                                                                                                                                                                                                                                                                                                                                                                                                                                                                                                                                                                                                                                                                                                                                                                                     | REQUIREMENTS                                                         |              |             |             |            |          |         |            |          |        |                                          |            |             |            |             |            |           |         |            |              |           |              |          |     |           |                                        | REQUIREMENTS                                                                     |
| Three     UNLING     0.40.0     10.40.0     10.40.0     10.40.0     10.40.0     10.40.0     10.40.0     10.40.0     10.40.0     10.40.0     10.40.0     10.40.0     10.40.0     10.40.0     10.40.0     10.40.0     10.40.0     10.40.0     10.40.0     10.40.0     10.40.0     10.40.0     10.40.0     10.40.0     10.40.0     10.40.0     10.40.0     10.40.0     10.40.0     10.40.0     10.40.0     10.40.0     10.40.0     10.40.0     10.40.0     10.40.0     10.40.0     10.40.0     10.40.0     10.40.0     10.40.0     10.40.0     10.40.0     10.40.0     10.40.0     10.40.0     10.40.0     10.40.0     10.40.0     10.40.0     10.40.0     10.40.0     10.40.0     10.40.0     10.40.0     10.40.0     10.40.0     10.40.0     10.40.0     10.40.0     10.40.0     10.40.0     10.40.0     10.40.0     10.40.0     10.40.0     10.40.0     10.40.0     10.40.0     10.40.0     10.40.0     10.40.0     10.40.0     10.40.0     10.40.0     10.40.0     10.40.0     10.40.0     10.40.0     10                                                                                                                                                                                                                                                                                                                                                                                                                                                                                                                                                                                                                                                                                                                                                                                                                                                                                                                                                                                                                                                                                                                    | Personnel Services                                                   | \$5,768,665  | \$499,160   |             | \$833,745  | \$16,220 |         | \$501,835  | 51       |        |                                          | 8,820      |             |            |             |            |           |         |            |              |           |              |          |     |           | \$10,90                                | 510,902,370 Personnel Services                                                   |
| Inclusion     Location                                                                                                                                                                                                                                                                                                                                                                                                                                                                                                                                                                                                                                                                                                                                                                                                                                                                                                                                                                                                                                                                            | Materials and Services                                               | 3.496.170    | 458.630     | 220.000     | 85,360     | 29,000   | 6,000   | 333.805    | 10.050   |        |                                          |            |             |            |             |            | 104.620   | 125.100 | 484.070    | 332.875      | 219.710   |              |          |     |           |                                        | \$9.321.034 Materials and Services                                               |
| efer 217.145 8.700 1530 256 2 0.0 237 71.40 84.00 130 231 71.40 84.00 130 71.40 84.00 130 71.40 74.40 74.40 74.40 74.40 74.40 74.40 74.40 74.40 74.40 74.40 74.40 74.40 74.40 74.40 74.40 74.40 74.40 74.40 74.40 74.40 74.40 74.40 74.40 74.40 74.40 74.40 74.40 74.40 74.40 74.40 74.40 74.40 74.40 74.40 74.40 74.40 74.40 74.40 74.40 74.40 74.40 74.40 74.40 74.40 74.40 74.40 74.40 74.40 74.40 74.40 74.40 74.40 74.40 74.40 74.40 74.40 74.40 74.40 74.40 74.40 74.40 74.40 74.40 74.40 74.40 74.40 74.40 74.40 74.40 74.40 74.40 74.40 74.40 74.40 74.40 74.40 74.40 74.40 74.40 74.40 74.40 74.40 74.40 74.40 74.40 74.40 74.40 74.40 74.40 74.40 74.40 74.40 74.40 74.40 74.40 74.40 74.40 74.40 74.40 74.40 74.40 74.40 74.40 74.40 74.40 74.40 74.40 74.40 74.40 74.40 74.40 74.40 74.40 74.40 74.40 74.40 74.40 74.40 74.40 74.40 74.40 74.40 74.40 74.40 74.40 74.40 74.40 74.40 74.40 74.40 74.40 74.40 74.40 74.40 74.40 74.40 74.40 74.40 74.40 74.40 74.40 74.40 74.40 74.40 74.40 74.40 74.40 74.40 74.40 74.40 74.40 74.40 74.40 74.40 74.40 74.40 74.40 74.40 74.40 74.40 74.40 74.40 74.40 74.40 74.40 74.40 74.40 74.40 74.40 74.40 74.40 74.40 74.40 74.40 74.40 74.40 74.40 74.40 74.40 74.40 74.40 74.40 74.40 74.40 74.40 74.40 74.40 74.40 74.40 74.40 74.40 74.40 74.40 74.40 74.40 74.40 74.40 74.40 74.40 74.40 74.40 74.40 74.40 74.40 74.40 74.40 74.40 74.40 74.40 74.40 74.40 74.40 74.40 74.40 74.40 74.40 74.40 74.40 74.40 74.40 74.40 74.40 74.40 74.40 74.40 74.40 74.40 74.40 74.40 74.40 74.40 74.40 74.40 74.40 74.40 74.40 74.40 74.40 74.40 74.40 74.40 74.40 74.40 74.40 74.40 74.40 74.40 74.40 74.40 74.40 74.40 74.40 74.40 74.40 74.40 74.40 74.40 74.40 74.40 74.40 74.40 74.40 74.40 74.40 74.40 74.40 74.40 74.40 74.40 74.40 74.40 74.40 74.40 74.40 74.40 74.40 74.40 74.40 74.40 74.40 74.40 74.40 74.40 74.40 74.40 74.40 74.40 74.40 74.40 74.40 74.40 74.40 74.40 74.40 74.40 74.40 74.40 74.40 74.40 74.40 74.40 74.40 74.40 74.40 74.40 74.40 74.40 74.40 74.40 74.40 74.40 74.40 74.40 74.40 74.40 74.40 74.40 74.40 74.40 74.40 74.40 74.40 74.40 74.40 74.40 | Capital Outlav                                                       | 1004.500     |             | 1.146.510   | 1.000      | 36.500   | 40,000  |            |          |        |                                          |            | 1.462.5     |            |             |            | 487.380   | 503.910 | 1.621.475  | 1.237.000    | 2.096.455 | 153.300      |          |     | 13        |                                        | 515.310.490 Careltal Outlay                                                      |
| (b)     217.1/18     0.70     13.0     13.0     13.0     13.0     13.0     13.0     13.0     13.0     13.0     13.0     13.0     13.0     13.0     13.0     13.0     13.0     13.0     13.0     13.0     13.0     13.0     13.0     13.0     13.0     13.0     13.0     13.0     13.0     13.0     13.0     13.0     13.0     13.0     13.0     13.0     13.0     13.0     13.0     13.0     13.0     13.0     13.0     13.0     13.0     13.0     13.0     13.0     13.0     13.0     13.0     13.0     13.0     13.0     13.0     13.0     13.0     13.0     13.0     13.0     13.0     13.0     13.0     13.0     13.0     13.0     13.0     13.0     13.0     13.0     13.0     13.0     13.0     13.0     13.0     13.0     13.0     13.0     13.0     13.0     13.0     13.0     13.0     13.0     13.0     13.0     13.0     13.0     13.0     13.0                                                                                                                                                                                                                                                                                                                                                                                                                                                                                                                                                                                                                                                                                                                                                                                                                                                                                                                                                                                                                                                                                                                                                                                                                                                                    | Deta Service                                                         |              |             |             |            |          |         | 1,935      |          |        |                                          |            |             |            |             |            |           |         |            |              |           | 2            | 748,310  |     |           | \$2,75                                 | \$2,750,245 Debt Service                                                         |
| 0 0.00 0.00 0.00 0.00 0.00 0.00 0.00 0                                                                                                                                                                                                                                                                                                                                                                                                                                                                                                                                                                                                                                                                                                                                                                                                                                                                                                                                                                                                                                                                                                                                                                                                                                                                                                                                                                                                                                                                                                                                                                                                                                                                                                                                                                                                                                                                                                                                                                                                                                                                                        | Interfund Transfers                                                  | 2.217.435    | 30.740      |             | 15,580     | 2.065    | •       | 50.000     |          |        |                                          |            | 1890        |            |             |            |           |         | 909.455    | 961.220      | 91,335    | 1.000        |          |     |           | \$475                                  | 54.753.220 Interfund Transfers                                                   |
| 92.20<br>1401.12 1401.12 1441.00 1144.00 1141.00 141.00 142.00 2.144.00 241.10 1444.00 241.10 1770.00 141.10 144.00 144.00 144.00 144.00 144.00 144.00 144.00 144.00 144.00 144.00 144.00 144.00 144.00 144.00 144.00 144.00 144.00 144.00 144.00 144.00 144.00 144.00 144.00 144.00 144.00 144.00 144.00 144.00 144.00 144.00 144.00 144.00 144.00 144.00 144.00 144.00 144.00 144.00 144.00 144.00 144.00 144.00 1                                                                                                                                                                                                                                                                                                                                                                                                                                                                                                                                                                                                                                                                                                                                                                                                                                                                                                                                                                                                                                                                                                                                                                                                                                                                                                                                                                                                                                                                                                                                                                                                                                                                                                          | Conting encies                                                       | 00673866     | 148.970     |             |            | 7.300    | 12500   | 149.925    |          |        |                                          |            | 1210        |            |             |            |           | 000'09  | 52.000     | 51.205       | 98.500    |              |          |     |           | \$2.50                                 | 52505.270 Continuencies                                                          |
| 92,002<br>31401139 3140139 35,045,00 30,045,0 31,045,0 31,045,0 31,045,0 314,05 31,045,0 31,045,0 31,045,0 31,045,0 31,045,0 31,045,0 31,045,0 31,045,0 31,045,0 31,045,0 31,045,0 31,045,0 31,045,0 31,045,0 31,045,0 31,045,0 31,045,0 31,045,0 31,045,0 31,045,0 31,045,0 31,045,0 31,045,0 31,045,0 31,045,0 31,045,0 31,045,0 31,045,0 31,045,0 31,045,0 31,045,0 31,045,0 31,045,0 31,045,0 31,045,0 31,045,0 31,045,0 31,045,0 31,045,0 31,045,0 31,045,0 31,045,0 31,045,0 31,045,0 31,045,0 31,045,0 31,045,0 31,045,0 31,045,0 31,045,0 31,045,0 31,045,0 31,045,0 31,045,0 31,045,0 31,045,0 31,045,0 31,045,0 31,045,0 31,045,0 31,045,0 31,045,0 31,045,0 31,045,0 31,045,0 31,045,0 31,045,0 31,045,0 31,045,0 31,045,0 31,045,0 31,045,0 31,045,0 31,045,0 31,045,0 31,045,0 31,045,0 31,045,0 31,045,0 31,045,0 31,045,0 31,045,0 31,045,0 31,045,0 31,045,0 31,045,0 31,045,0 31,045,0 31,045,0 31,045,0 31,045,0 31,045,0 31,045,0 31,045,0 31,045,0 31,045,0 31,045,0 31,045,0                                                                                                                                                                                                                                                                                                                                                                                                                                                                                                                                                                                                                                                                                                                                                                                                                                                                                                                                                                                                                                                                                                                             | Special Payments                                                     |              |             |             |            |          |         |            |          |        |                                          |            |             |            |             |            |           |         |            |              |           |              |          |     |           |                                        | 50 Special Payments                                                              |
|                                                                                                                                                                                                                                                                                                                                                                                                                                                                                                                                                                                                                                                                                                                                                                                                                                                                                                                                                                                                                                                                                                                                                                                                                                                                                                                                                                                                                                                                                                                                                                                                                                                                                                                                                                                                                                                                                                                                                                                                                                                                                                                               | Unappropriated Ending Balance and Reserved for Future Expenditure    | 592,850      |             |             |            |          |         |            |          |        |                                          |            |             |            |             |            |           |         |            |              |           |              |          |     | 3,000     | \$59.                                  | \$595,850. Unappropriated Ending Balance and Reserved for Future Expenditure     |
|                                                                                                                                                                                                                                                                                                                                                                                                                                                                                                                                                                                                                                                                                                                                                                                                                                                                                                                                                                                                                                                                                                                                                                                                                                                                                                                                                                                                                                                                                                                                                                                                                                                                                                                                                                                                                                                                                                                                                                                                                                                                                                                               | DATE PROBINITY IN THE PLANE                                          | 011010 200   | 000 000 000 | 010 100 010 | 40.10 6.00 | 001 000  | 000000  | 11 001 200 | 10000    | 0 L0   | 20 1 1 1 1 1 1 1 1 1 1 1 1 1 1 1 1 1 1 1 | 1 400 0100 | 0011 10 001 | AS 1612 AN | 000 L 100 V | 11 600 000 | 000 000   | 010000  | MAR 124 13 | 0 000 LES L1 | 000 000 1 |              | 10 01001 |     | 1 414 614 | 11 2 1 2 1 2 1 2 1 2 1 2 1 2 1 2 1 2 1 | AATU MAAA ULA AATU AATU AATU AATU AATU AATU AA                                   |
|                                                                                                                                                                                                                                                                                                                                                                                                                                                                                                                                                                                                                                                                                                                                                                                                                                                                                                                                                                                                                                                                                                                                                                                                                                                                                                                                                                                                                                                                                                                                                                                                                                                                                                                                                                                                                                                                                                                                                                                                                                                                                                                               |                                                                      | 1000010000   | 000000000   | 0100000000  | 100/0000   | 6007160  | 100000  | 0000100000 | A 100000 | 100000 | 510 01/00 01/00 000                      | 1000 0000  | 101110 0010 | 101000 000 | 1007930     | 0000000000 | 00077660  | ATAX666 | 0000 Lane  | 240040040    | 0000000   | 140 AAC 1670 | 110.010  |     | 100 1100  | 1994 AV44                              | 40179 IV/176 MUXMMM10113                                                         |