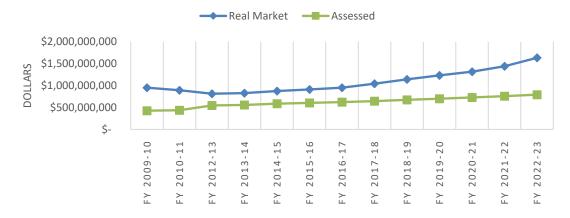

larly limited to a \$5.00 maximum rate.

In May 1997, voters approved Measure 50 which separated real market value from assessed value and rolled back assessed values to 90% of tax year 1995-96 and limited future increases of taxable assessed values to 3% per year, except for major improvements. Tax rates are now fixed and not subject to change. Voters may approve local initiatives above the fixed rate provided a majority of voters approve the initiative at a general election either in an even numbered year, or at any other election in which at least 50% of registered voters cast a ballot.

Cottage Grove's permanent tax rate is \$7.2087 per \$1,000 of assessed valuation. Taxes from the permanent rate are recorded in the General Fund. No local initiative is outstanding for property taxes.



### REAL MARKET VS ASSESSED VALUES

The real market value at fiscal year-end 2022-23 was \$1,635,777,283; the assessed value was \$793,623,461; assessed value was approximately 48.52% of market value.

## Where Every Penny of Your Tax Dollar Goes

| DEPARTMENT             | FY 2023-24<br>ADOPTED |
|------------------------|-----------------------|
| Administrative:        |                       |
| City Council           | 57,310                |
| City Manager           | 685,790               |
| Finance                | 522,830               |
| Community Services     | 559,510               |
| Community Promotions   | 179,000               |
| Total Administration   | 2,004,440             |
| Public Safety:         |                       |
| Police Operations      | 4,166,940