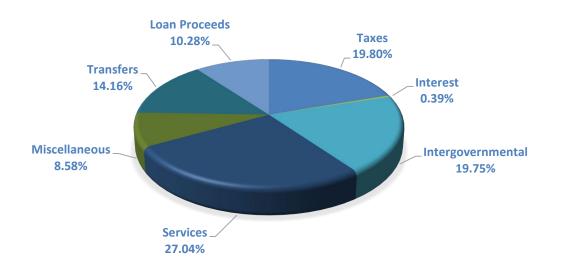

|                        | Actual<br>2020-21 | Actual<br>2021-22 | Adopted<br>2022-23 | Proposed<br>2023-24 |
|------------------------|-------------------|-------------------|--------------------|---------------------|
| RESOURCES:             |                   |                   |                    |                     |
| Taxes                  | 6,729,585         | 6,610,090         | 7,056,750          | 7,367,750           |
| Interest               | 113,170           | 123,610           | 65,758             | 144,125             |
| Intergovernmental      | 2,882,254         | 1,679,875         | 5,564,180          | 7,349,167           |
| Services               | 8,602,448         | 8,500,510         | 9,044,290          | 10,064,655          |
| Miscellaneous          | 2,386,030         | 2,420,860         | 3,366,485          | 3,190,790           |
| Transfers              | 3,846,881         | 4,346,670         | 4,819,845          | 5,270,250           |
| Bond/Loan proceeds     | 0                 | 1,725,000         | 2,155,000          | 3,825,000           |
| Beginning fund balance | 16,888,277        | 14,923,313        | 14,066,171         | 14,139,664          |
| Total Resources        | \$ 41,448,645     | \$ 40,329,928     | \$ 46,138,479      | \$ 51,351,401       |
|                        |                   |                   |                    |                     |
|                        |                   |                   |                    |                     |

### ALL FUNDS - BUDGETED SOURCES OF REVENUE (2023-24)