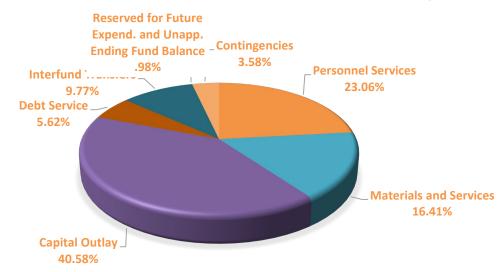

| REQUIREMENTS:            |                  |                  |                  |                  |
|--------------------------|------------------|------------------|------------------|------------------|
| Personnel services       | 8,554,934        | 10,567,325       | 10,902,370       | 11,840,500       |
| Materials and services   | 4,924,031        | 7,749,905        | 9,321,034        | 8,428,469        |
| Capital outlay           | 7,711,901        | 11,486,903       | 15,310,490       | 20,836,919       |
| Debt Service             | 2,702,306        | 2,794,015        | 2,750,245        | 2,887,270        |
| Interfund transfers      | 3,846,881        | 4,412,475        | 4,753,220        | 5,015,248        |
| Reserved for Future Exp. | 3,000            | 3,000            | 3,000            | 3,000            |
| Contingencies            | 13,128,592       | 2,728,080        | 2,505,270        | 1,839,995        |
| Total Requirements       | \$<br>40,871,645 | \$<br>39,741,703 | \$<br>45,545,629 | \$<br>50,851,401 |
|                          |                  |                  |                  |                  |
| Ending Balance           | 577,000          | 588,225          | 579,040          | 500,000          |
|                          |                  |                  |                  |                  |
| Requirements + End. Bal. | \$<br>41,448,645 | \$<br>40,329,928 | \$<br>46,124,669 | \$<br>51,351,401 |