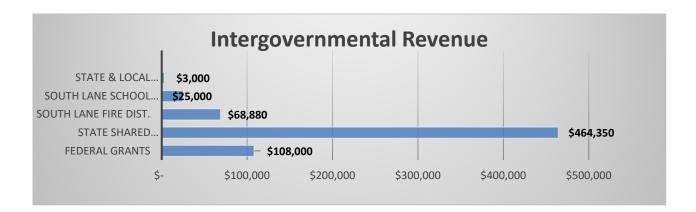

|                        | Actual<br>2020-21 | Actual<br>2021-22 | Adopted<br>2022-23 | Proposed<br>2023-24 |
|------------------------|-------------------|-------------------|--------------------|---------------------|
| RESOURCES:             |                   |                   |                    |                     |
| Taxes                  | 6,729,585         | 6,610,090         | 7,056,750          | 7,367,750           |
| Interest               | 113,170           | 123,610           | 65,758             | 144,125             |
| Intergovernmental      | 2,882,254         | 1,679,875         | 5,564,180          | 7,349,167           |
| Services               | 8,602,448         | 8,500,510         | 9,044,290          | 10,064,655          |
| Miscellaneous          | 2,386,030         | 2,420,860         | 3,366,485          | 3,190,790           |
| Transfers              | 3,846,881         | 4,346,670         | 4,819,845          | 5,270,250           |
| Bond/Loan proceeds     | 0                 | 1,725,000         | 2,155,000          | 3,825,000           |
| Beginning fund balance | 16,888,277        | 14,923,313        | 14,066,171         | 14,139,664          |
| Total Resources        | \$ 41,448,645     | \$ 40,329,928     | \$ 46,138,479      | \$ 51,351,401       |
|                        |                   |                   |                    |                     |
|                        |                   |                   |                    |                     |