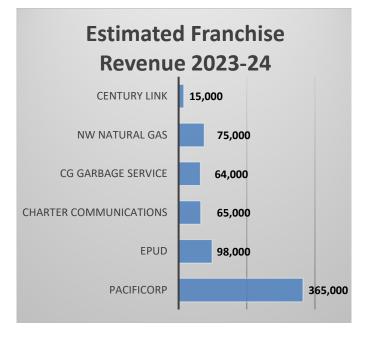

2023-24 budget is based upon trend analysis and speculation of the future economy. The fees are based upon a percentage of net sales within city limits. The franchise fees were last increased fiscal year 13-14; a 1.5% increase for electric utilities and a 2% increase for natural gas. The total percentage for both electric and natural gas is 5% of gross revenues. Telecommunications and cable franchise fees are currently at 7%. The sanitation franchise fee is currently 3.5%. The estimated percentages of total franchise fees to be collected by utility category for fiscal year 2023-24 are as follows:

Century Link – 2.2% Natural Gas Northwest Natural Gas 10.99% Cottage Grove Garbage Service – 9.38% Charter Communications – 9.53% Emerald People's Utility District – 14.37% PacifiCorp – 53.53%



The General Fund also receives Administrative Fees from a number of Enterprise Funds, Reserve Funds, and Capital Project Funds. The fees are allocated based on the amount of expenditures incurred in those funds the preceding year.

Certain departments provide services for which fees can be charged or fines can be assessed.

## PROPERTY TAX SUMMARY

The State of Oregon has a constitutional limit on property taxes for governmental operations. Under the limitation, tax revenue is separated into those for public schools and those for local governments. The limitation specifies a maximum rate for all local government operations of \$10.00 per \$1,000 of real market value, while schools are similarly limited to a \$5.00 maximum rate.

In May 1997, voters approved Measure 50 which separated rea