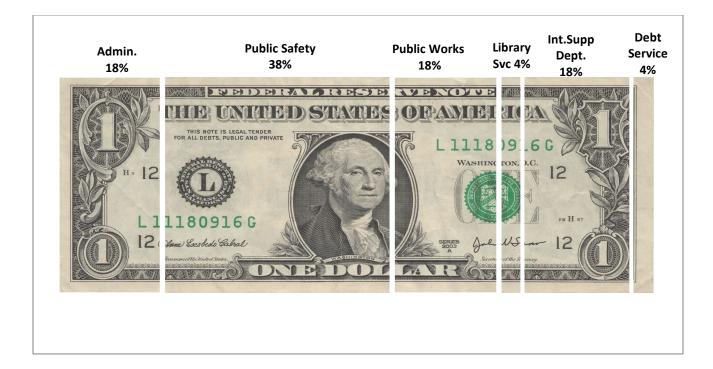

|

|                              | FY 2023-24 |
|------------------------------|------------|
| DEPARTMENT                   | ADOPTED    |
| Library Services:            |            |
| Library                      | 448,560    |
| Total Library Services       | 448,560    |
| TOTALS:                      | 8,844,355  |
| Internal Support Department  |            |
| Materials & Services         | 317,375    |
| Trsfr to Debt Service        | 464,995    |
| All Other Transfers *        | 1,337,530  |
| Contingency                  | 415,025    |
| Total Internal Support Dept. | 2,534,925  |
| TOTAL GENERAL FUND           | 11,379,280 |
|                              |            |

The Internal Support Department includes an Unappropriated Ending Fund Balance of \$500,000.



## PERSONNEL SERVICES SUMMARY

| DEPARTMENT          | POSITION                                   | GROUP        | SALARY RANGE                            | 2022 FTE 2 | 023 FTE 2   | 2024 FTE Ch | ange |
|---------------------|--------------------------------------------|--------------|-----------------------------------------|------------|-------------|-------------|------|
| City Manager        | City Manager                               | Exempt       | Contracted                              | 1.0        | 1.0         | 1.0         | 0.0  |
| City Manager        | Assistant City Manager                     | Exempt       | \$81,257-\$103,698                      | 1.0        | 1.0         | 1.0         | 0.0  |
| City Manager        | City Recorder                              | Ex