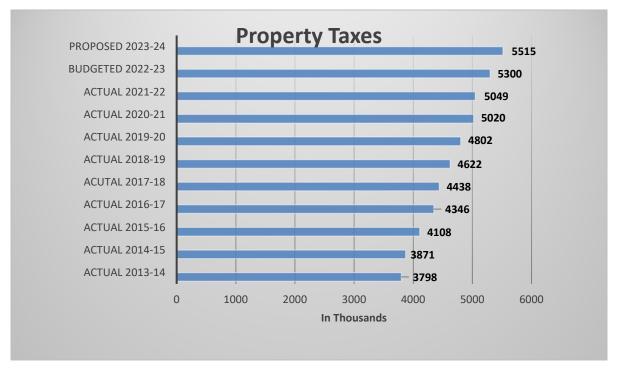

## SUMMARY OF RESOURCES AND REQUIREMENTS

The City of Cottage Grove endeavors to provide services essential to the community and that enhance the quality of life. The table below summarizes the major resources and expenditures for all City funds. This financial data is intended to provide a broad overview of the City's budget. Two-year comparisons of budgeted resources and requirements are presented.