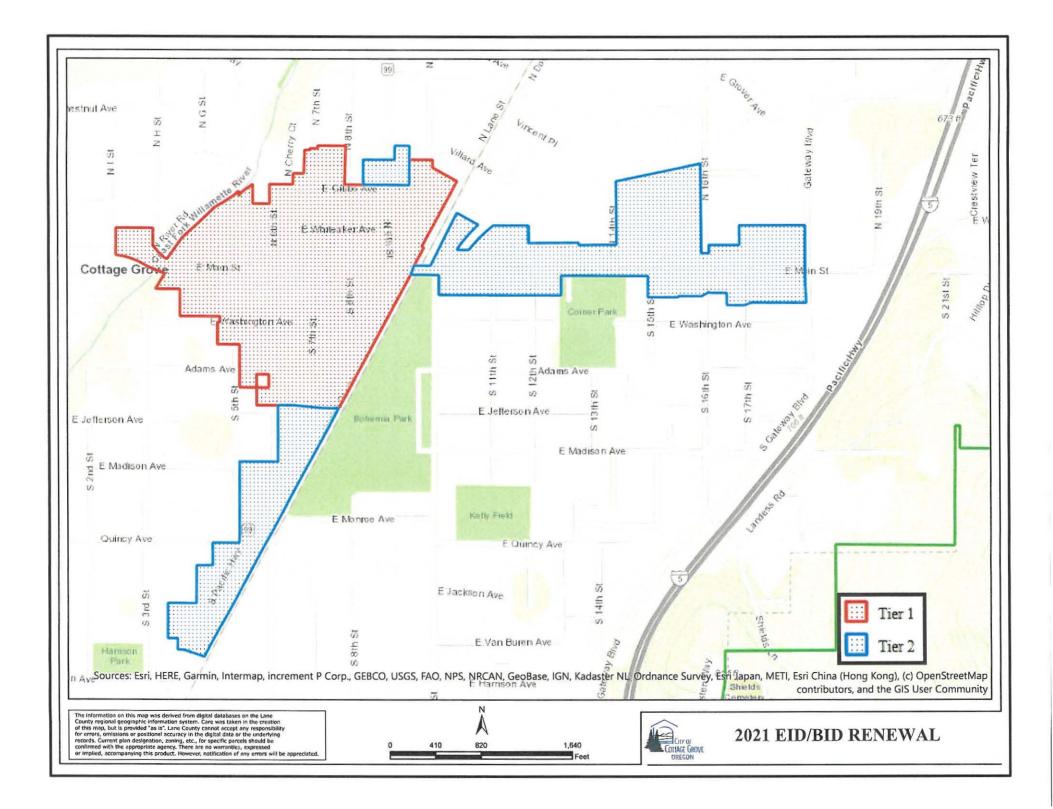

Section 2. Boundaries: The boundaries of the two districts are illustrated in Exhibit A, attached to and forming a part of this ordinance.

<u>Section 3. Board of Directors and Elections:</u> The property owners and business owners in the districts will elect a Board of Directors of the Cottage Grove Economic/Business Districts. The Board shall be composed of seven (7) members, four (4) members to be from Tier 1 and three (3) members to be from Tier 2.

Section 5. Assessment Rate: The yearly assessment rates for each district shall be:

 a. Economic Improvement District (EID): Tier 1: \$0.05 (five cents) per square foot of lot area, with a cap of \$500 (five hundred dollars and a minimum of \$100 (one hundred dollars).
Tier 2: \$0.02 (two cents) per square foot of lot area, with a cap of \$300 (three hundred dollars) and a

(Tiers are shown on Exhibit A attached to and forming a part of this ordinance.)

b. <u>Business Improvement District (BID)</u>: Each business shall be assessed a flat \$100 a year per business.

minimum of \$100 (one hundred dollars).

## Article V: Boundaries

Section 1: *Boundaries*. The Corporation Area shall be that geographic area indicated on the attached map, as established by City of Cottage Grove Ordinance 3067.