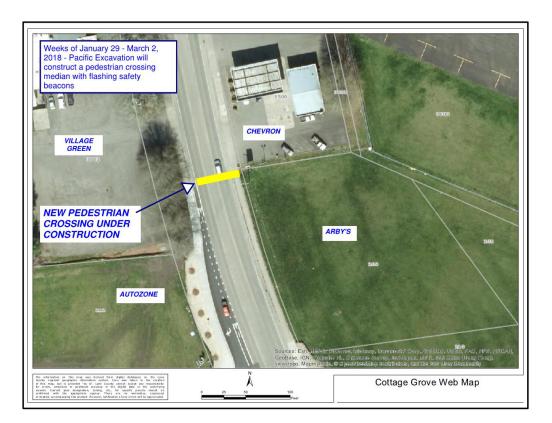

## Row River Road Pedestrian Crossing

This pedestrian crossing is located on Row River Road between Chevron and Arby's and will provide a pedestrian refuge in the center turn lane and include flashing beacons to alert drivers.

The contractor, Pacific Excavation, is on schedule.

- 1. During the weeks of January 29 through March 2, 2018, Pacific Excavation is scheduled to complete the following, weather permitting:
  - a. Pour concrete for lighted pole foundations, sidewalks and accessible ramps, and the concrete median.
- 2. During the weeks of February 25, 2018, the contractor will install the poles and complete all electrical wiring.

Pedestrian access is currently maintained through the site using construction fencing with a compacted gravel surface.

| Project: | 5332 - N. Gateway Improvements                   | SI         |   |   |   |    |   |        |   |   |   | atus: | s: Open |        |   |   |   | I | Date | : 1 | /29/2  | 018 | Schedule No.: 1 |    |   |   |   |    |    |
|----------|--------------------------------------------------|------------|---|---|---|----|---|--------|---|---|---|-------|---------|--------|---|---|---|---|------|-----|--------|-----|-----------------|----|---|---|---|----|----|
| Act ID   | Description                                      | Prior Week |   |   |   |    |   | Week 1 |   |   |   |       |         | Week 2 |   |   |   |   |      |     | Week 3 |     |                 |    |   |   |   |    |    |
|          |                                                  | 22         |   |   |   | 26 |   |        |   |   |   |       | 2       | 3      |   | 5 |   |   |      |     |        |     |                 | 13 |   |   |   | 17 | 18 |
|          |                                                  | Μ          | Т | W | Т | F  | S | S      | М | Т | W | Т     | F       | S      | S | М | Т | W | Т    | F   | S      | S   | М               | Т  | W | Т | F | S  | S  |
|          |                                                  |            |   |   |   |    |   |        |   |   |   |       |         |        |   |   |   |   |      |     |        |     | _               |    |   |   |   |    |    |
|          | Lay 8" water line w/ 2" HDPE                     |            |   |   |   |    |   |        |   |   |   |       |         |        |   |   |   |   |      |     |        |     | _               |    |   |   |   |    |    |
|          | Testing of 8" water line                         |            |   |   |   |    |   |        |   |   |   |       |         |        |   |   |   |   |      |     |        |     |                 |    |   |   |   |    |    |
|          | Boring of 2" water, 4:00 am start                |            |   |   |   |    |   |        |   |   |   |       |         |        |   |   |   |   |      |     |        |     |                 |    |   |   |   |    |    |
|          | Make connections to existing                     |            |   |   |   |    |   |        |   |   |   |       |         |        |   |   |   |   |      |     |        |     |                 |    |   |   |   |    |    |
|          | Backfill 8" trench with CLSM                     |            |   |   |   |    |   |        |   |   |   |       |         |        |   |   |   |   |      |     |        |     |                 |    |   |   |   |    |    |
|          | AC Patching trench across roadway & storm trench |            |   |   |   |    |   |        |   |   |   |       |         |        |   |   |   |   |      |     |        |     |                 |    |   |   |   |    |    |
|          | Sidewalk patch backs at water connections        |            |   |   |   |    |   |        |   |   |   |       |         |        |   |   |   |   |      |     |        |     |                 |    |   |   |   |    |    |
|          |                                                  |            |   |   |   |    |   |        |   |   |   |       |         |        |   |   |   |   |      |     |        |     |                 |    |   |   |   |    |    |
|          | Driveway for reconstruction                      |            |   |   |   |    |   |        |   |   |   |       |         |        |   |   |   |   |      |     |        |     |                 |    |   |   |   |    |    |
|          | Excavate for south sidewalk ramps                |            |   |   |   |    |   |        |   |   |   |       |         |        |   |   |   |   |      |     |        |     |                 |    |   |   |   |    |    |
|          | Set up & place south ADA ramp                    |            |   |   |   |    |   |        |   |   |   |       |         |        |   |   |   |   |      |     |        |     |                 |    |   |   |   |    |    |
|          | Excavate for north ADA ramp & sidewalk           |            |   |   |   |    |   |        |   |   |   |       |         |        |   |   |   |   |      |     |        |     |                 |    |   |   |   |    |    |
|          | Set up & place north ADA ramp                    |            |   |   |   |    |   |        |   |   |   |       |         |        |   |   |   |   |      |     |        |     |                 |    |   |   |   |    |    |
|          | Close Driveway                                   |            |   |   |   |    |   |        |   |   |   |       |         |        |   |   |   |   |      |     |        |     |                 |    |   |   |   |    |    |
|          | Excavate and rock new concrete roadway           |            |   |   |   |    |   |        |   |   |   |       |         |        |   |   |   |   |      |     |        |     |                 |    |   |   |   |    |    |
|          | Set up valley gutter                             |            |   |   |   |    |   |        |   |   |   |       |         |        |   |   |   |   |      |     |        |     |                 |    |   |   |   |    |    |
|          | Place & finish valley gutter                     |            |   |   |   |    |   |        |   |   |   |       |         |        |   |   |   |   |      |     |        |     |                 |    |   |   |   |    |    |
|          | Set up for driveway paving                       |            |   |   |   |    |   |        |   |   |   |       |         |        |   |   |   |   |      |     |        |     |                 |    |   |   |   |    |    |
|          | Place & finish driveway paving                   |            |   |   |   |    |   |        |   |   |   |       |         |        |   |   |   |   |      |     |        |     |                 |    |   |   |   |    |    |
|          | Saw cut joints                                   |            |   |   |   |    |   |        |   |   |   |       |         |        |   |   |   |   |      |     |        |     |                 |    |   |   |   |    |    |
|          | Concrete Cure Time                               |            |   |   |   |    |   |        |   |   |   |       |         |        |   |   |   |   |      |     |        |     |                 |    |   |   |   |    |    |
|          |                                                  |            |   |   |   |    |   |        |   |   |   |       |         |        |   |   |   |   |      |     |        |     |                 |    |   |   |   |    |    |
|          |                                                  |            |   |   |   |    |   |        |   |   |   |       |         |        |   |   |   |   |      |     |        |     |                 |    |   |   |   |    |    |
|          |                                                  |            |   |   |   |    |   |        |   |   |   |       |         |        |   |   |   |   |      |     |        |     |                 |    |   |   |   |    |    |
|          |                                                  |            |   |   |   |    |   |        |   |   |   |       |         |        |   |   |   |   |      |     |        | -   |                 |    |   |   |   |    |    |
|          |                                                  |            |   |   |   |    |   |        |   |   |   |       |         |        |   |   |   |   |      |     |        | -   |                 |    |   |   |   |    |    |
|          |                                                  |            |   |   |   |    |   |        |   |   |   |       |         |        |   |   |   |   |      |     |        |     |                 |    |   |   | - |    |    |
|          |                                                  |            |   |   |   |    |   |        |   |   |   |       |         |        |   |   |   |   |      | -   |        |     |                 |    |   |   | - |    |    |
|          |                                                  |            |   |   |   |    |   |        |   |   |   |       |         |        |   |   |   |   |      | -   |        |     |                 |    |   |   | - |    |    |
|          |                                                  |            |   |   |   |    |   |        |   |   |   |       |         |        |   |   |   |   |      | -   |        |     |                 |    |   |   | - |    |    |
|          |                                                  |            |   |   |   |    |   |        |   |   |   |       |         |        |   |   |   |   |      | -   |        |     |                 |    |   |   |   |    |    |
|          |                                                  |            |   |   |   |    |   |        |   |   |   |       |         |        |   |   |   |   |      | -   |        |     |                 |    |   |   |   |    |    |
|          |                                                  |            |   |   |   |    |   |        |   |   |   |       |         |        |   |   |   |   |      | -   |        |     |                 |    |   |   |   |    |    |
|          |                                                  |            |   |   |   |    |   |        |   |   |   |       |         |        |   |   |   |   |      |     |        |     |                 |    |   |   |   |    |    |