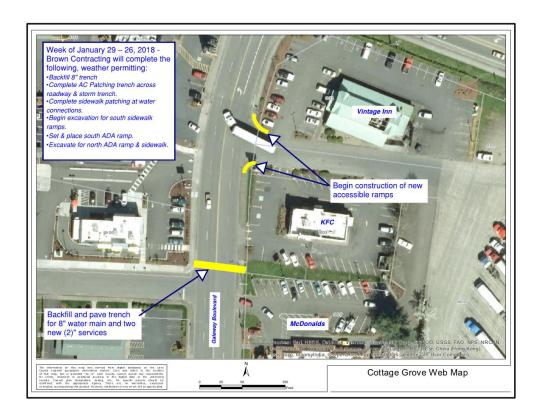

## **Gateway Boulevard**

- 1. This week of January 22-26, Brown Contracting and boring subcontractor completed the installation of four water service mains and one 8" water main across gateway Boulevard. City crews will complete the chlorination and pressure testing of the 8" main on Monday, January 29.
- 2. During the week of January 29-February 2 Brown Contracting is scheduled to complete the following, weather permitting:
  - Backfill 8" trench
  - Complete AC Patching trench across roadway & storm trench.
  - Complete sidewalk patching at water connections.
  - Begin excavation for south sidewalk ramps.
  - Set & place south ADA ramp.
  - Excavate for north ADA ramp & sidewalk.
- 3. During the weeks of February 5 February 16, 2018, Brown will complete the following, weather permitting:
  - a. Close driveway for new construction (February 6)
  - b. Complete construction of ADA ramps
  - c. Excavate and rock new concrete roadway
  - d. Set up valley gutter, place & finish driveway paving
  - e. Saw cut new construction joints
  - f. Allow driveway to cure.
- 4. February 16, weather permitting, is the deadline to complete the Gateway project.

Where possible, pedestrian access will be maintained using steel plates over sidewalk sections that have been removed.