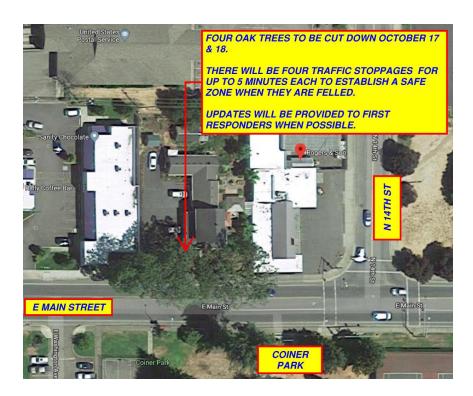

## (October 17, 2019) TRAFFIC ALERT for E MAIN STREET:

On Thursday (10/17) and Friday (10/18), Sperry Tree Care will be cutting down four oak trees damaged by the recent fire at 1324 E Main.

The four trees will be felled into the now-empty lot one at a time.

Traffic in E Main will be stopped for up to 5 minutes to allow for a safe zone while the last cuts are made in each tree. Otherwise there will be a lane shift placed within the westbound lane of E Main Street.